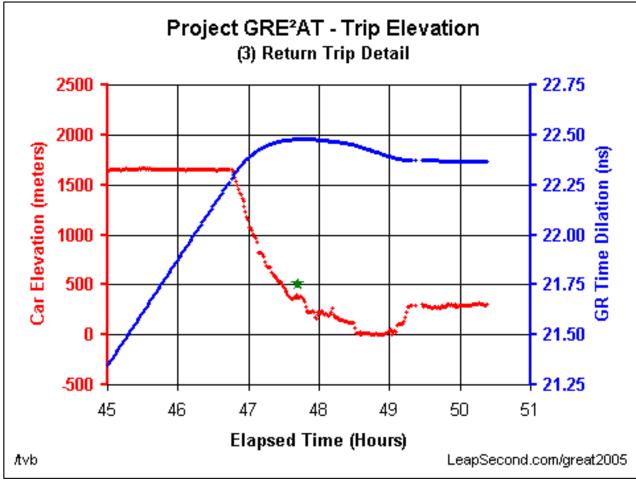

\* Negative signs indicate that upon return the time indicated on the flying clocks was less than the time indicated on the MEAN(USNO) clock of the U.S. Naval Observatory.

Project GREAT