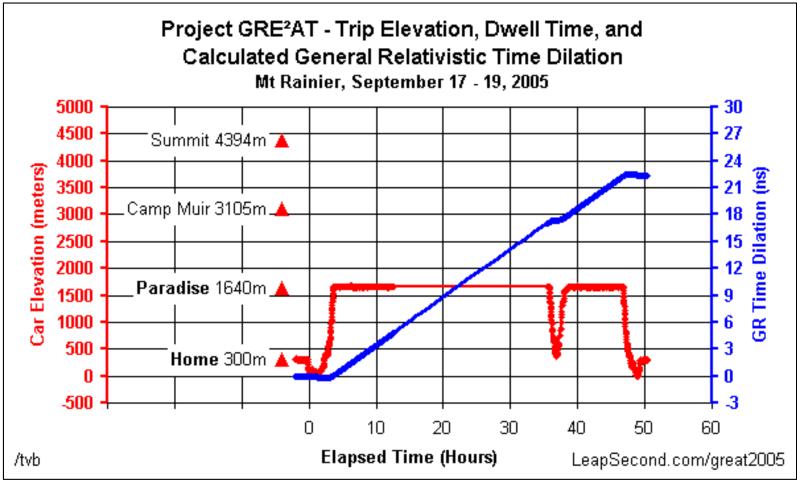

#### Prediction: Gravitational

- Guess 40 to 48 hours
- Guess 1640 300 = 1340 meters
- $\Delta f = 1.5 \times 10^{-13}$ 
  - This  $\Delta f$  is very measurable with 5071A
- 1340 m × 40 hours
- $\Delta T \approx$  +20 ns
  - This  $\Delta T$  is very measurable with 53132A

## Summary - Calculations

- "Many, High, Long"
- 3 best clocks (5071A/001)
- 1340 m (5400' 1000') altitude
- Weekend (40 h)
- 1×10<sup>-16</sup> & 1340 m & 40h &  $\sqrt{3}$
- Estimate ~20 ns
- Estimated accuracy ~2 ns, 10%
- Time dilating at about 500 ps / hour