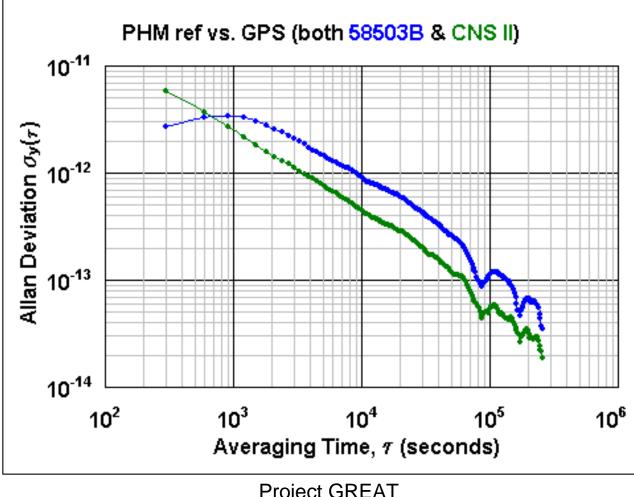

jump until optimal least squares fit?

# Phase Jump Simulation



- Artificially remove time dilation
- Stddev improves to a point



## Ambiguity

- Gap in time is clear, but
- Precise magnitude depends on both pre- post-trip rate precision, which is
- Influenced by frequency averaging time
  1 hour? 1 day? 2 days? 7 days?
- Might be a bit subjective, but
- All methods seem to agree to a few ns

# Ambiguity



• 3+5?



• 1+1?





**Project GREAT** 



Project GREAT - 3x Composite Clock

Date (MJD) 13-Sep to 29-Sep-2005

#### Chapter 10

Base & portable clock performance

- House ref is passive H-maser
- Ref vs. GPS; phase (12-days)



- Ref vs. GPS, ADEV (decade)
- Near/below 10<sup>-13</sup> at 1 d



- Ref vs. GPS, ADEV (many tau)
- Note 1 d, 2 d better than 1.5 d



Composite ADEV



- Passive H-maser ref vs. active H-maser
- $2 \times 10^{-15}$  at 1 day means no worries



| Avg. Time (s) | Allan Deviation σy(τ) | Avg. Time (s) | Allan Deviation σy(τ) |
|---------------|-----------------------|---------------|-----------------------|
| 0.01          | 3.57±.11x10-11        | 400           | 3.54±.11x10-14        |
| 0.02          | 1.83±.057x10-11       | 1000          | 2.56±.11x10-14        |
| 0.04          | 1.371±.043x10-11      | 2000          | 1.85±.11x10-14        |
| 0.1           | 7.42±.23x10-12        | 4000          | 1.01±.084x10-14       |
| 0.2           | 4.07±.13x10-12        | 10000         | 7.3±.97x10-15         |
| 0.4           | 5.71±.18x10-12        | 20000         | 6.1±1.1x10-15         |
| 1             | 1.71±.054x10-12       | 40000