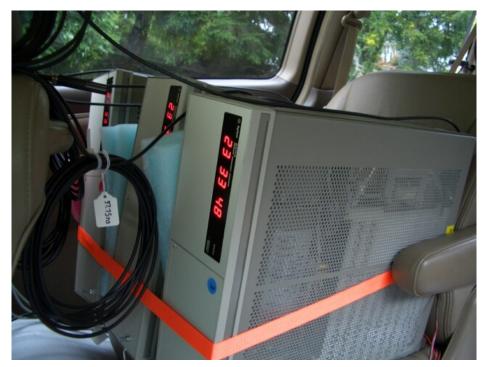

## Summary - Calculations

- "Many, High, Long"
- 3 best clocks (5071A/001)
- 1340 m (5400' 1000') altitude
- Weekend (40 h)
- 1×10<sup>-16</sup> & 1340 m & 40h &  $\sqrt{3}$
- Estimate ~20 ns
- Estimated accuracy ~2 ns, 10%
- Time dilating at about 500 ps / hour

#### Summary - Big Idea

- 3 kids, 3 clocks, 1 family minivan
  - To 5400 feet
  - For 40 hours
  - Expect +20 ns
- Sync time/rate before trip
- Measure time/rate after trip
- Against reference; my "house standard"