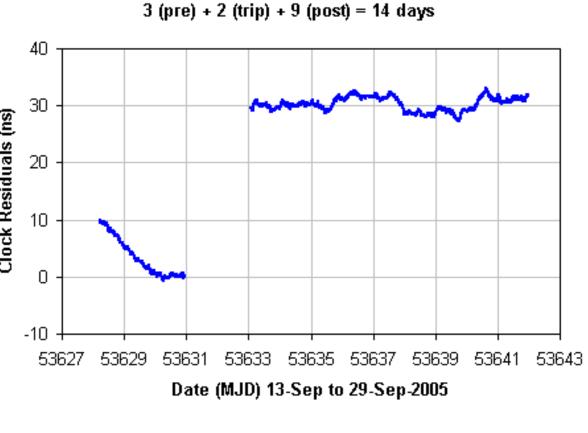

\* Negative signs indicate that upon return the time indicated on the flying clocks was less than the time indicated on the MEAN(USNO) clock of the U.S. Naval Observatory.

Project GREAT