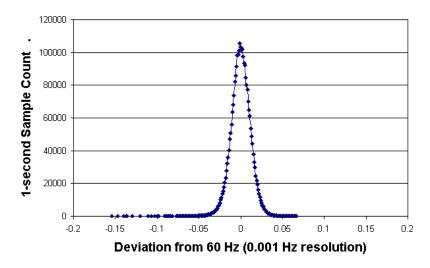

## Time Dilation Examples

| Transport            | Speed<br>(km/h) | Altitude<br>(km) | Δf                                               | ΔΤ                   |
|----------------------|-----------------|------------------|--------------------------------------------------|----------------------|
| Walking              | 5               | 0                | ~0                                               | ~0 ps/h              |
| Car                  | 100             | 0                | -4×10 <sup>-15</sup>                             | 16 ps/h<br>0.4 ns/d  |
| Balloon              | 0               | 10               | +1.1×10 <sup>-12</sup>                           | +95 ns/d             |
| Plane                | 900             | 10               | -3.5×10 <sup>-13</sup><br>+1.1×10 <sup>-12</sup> | -30 ns/d<br>+95 ns/d |
| GREAT<br>2+2 h drive | 100             | 0                |                                                  | 60 ps                |
| GREAT<br>40 h stay   | 0               | 1.340            | +1.5×10 <sup>-13</sup>                           | 20 ns                |

## Summary - Calculations

- "Many, High, Long"
- 3 best clocks (5071A/001)
- 1340 m (5400' 1000') altitude
- Weekend (40 h)
- 1×10<sup>-16</sup> & 1340 m & 40h &  $\sqrt{3}$
- Estimate ~20 ns
- Estimated accuracy ~2 ns, 10%
- Time dilating at about 500 ps / hour