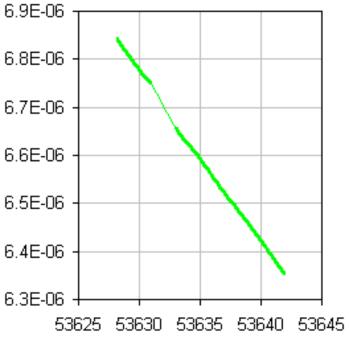

\* Negative signs indicate that upon return the time indicated on the flying clocks was less than the time indicated on the MEAN(USNO) clock of the U.S. Naval Observatory.

Project GREAT