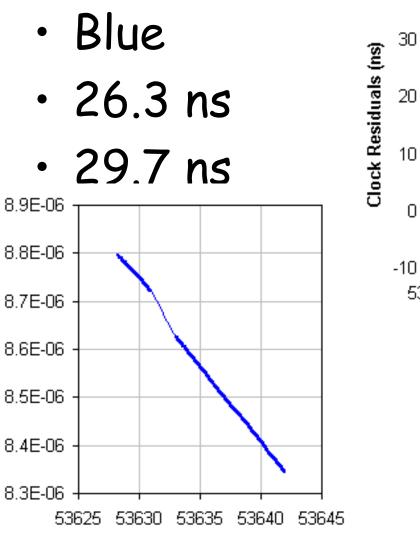

\* Negative signs indicate that upon return the time indicated on the flying clocks was less than the time indicated on the MEAN(USNO) clock of the U.S. Naval Observatory.

Project GREAT