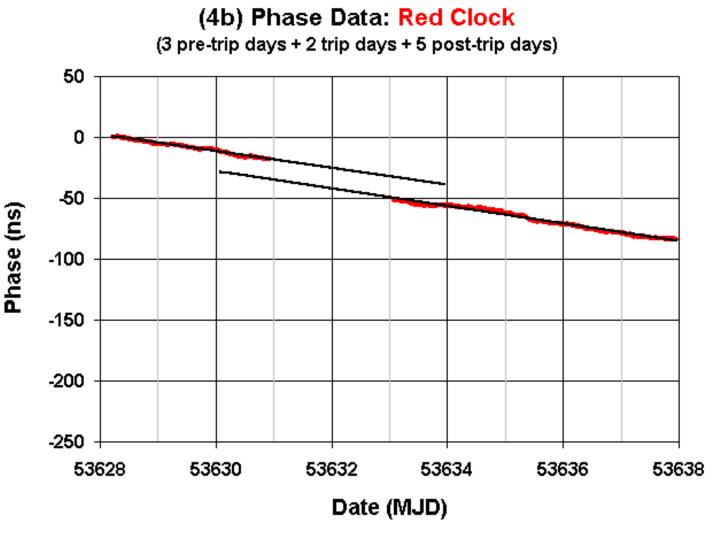

## Time Dilation Examples

| Transport            | Speed<br>(km/h) | Altitude<br>(km) | Δf                                               | ΔΤ                   |
|----------------------|-----------------|------------------|--------------------------------------------------|----------------------|
| Walking              | 5               | 0                | ~0                                               | ~0 ps/h              |
| Car                  | 100             | 0                | -4×10 <sup>-15</sup>                             | 16 ps/h<br>0.4 ns/d  |
| Balloon              | 0               | 10               | +1.1×10 <sup>-12</sup>                           | +95 ns/d             |
| Plane                | 900             | 10               | -3.5×10 <sup>-13</sup><br>+1.1×10 <sup>-12</sup> | -30 ns/d<br>+95 ns/d |
| GREAT<br>2+2 h drive | 100             | 0                |                                                  | 60 ps                |
| GREAT<br>40 h stay   | 0               | 1.340            | +1.5×10 <sup>-13</sup>                           | 20 ns                |

## Summary - Calculations

- "Many, High, Long"
- 3 best clocks (5071A/001)
- 1340 m (5400' 1000') altitude
- Weekend (40 h)
- 1×10<sup>-16</sup> & 1340 m & 40h &  $\sqrt{3}$
- Estimate ~20 ns
- Estimated accuracy ~2 ns, 10%
- Time dilating at about 500 ps / hour