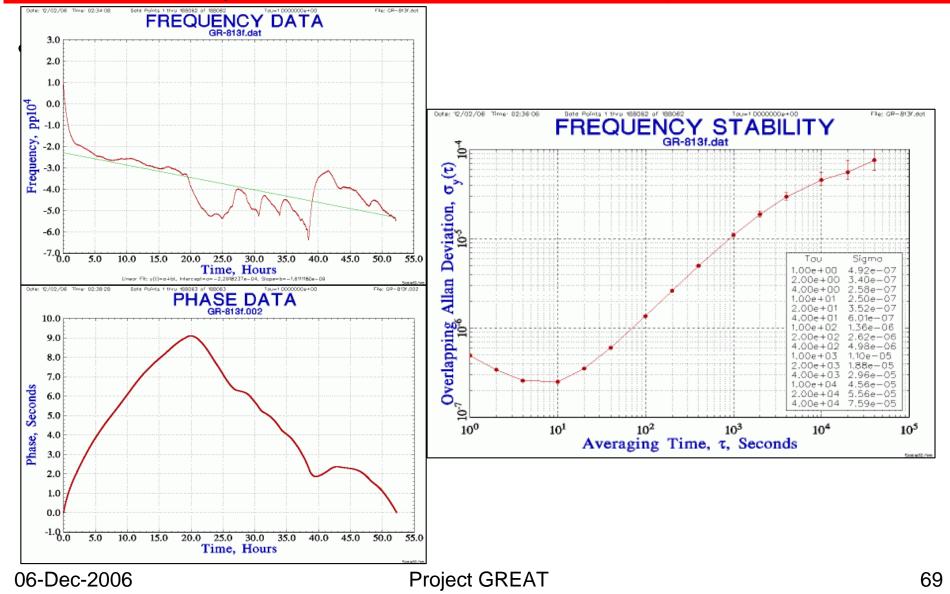

### Cs Second

- 1954...1958
- How long is a second?

comparison between the cesium beam at Teddington and the moon camera at Washington. From an analysis of the various factors involved we have adopted a probable error of  $\pm 20$  cps.

We find, thus, the transition frequency of cesium (4,0) - (3,0) at zero magnetic field is

 $\nu_E = 9\,192\,631\,770 \pm 20$  cycles per second (of E.T.) at 1957.0.

The mean epoch is specified because there is a possibility that the gravitational and atomic time scales may not be the same, and may change secularly. Future determinations of  $\nu_E$  will de cide this question.

|    | Ta               | ble I. Results for $\nu$ | $_E$ obtained fr | om four diffe              | erent sets of dat | a.            |
|----|------------------|--------------------------|------------------|----------------------------|-------------------|---------------|
|    |                  | Means                    | $\Delta H$       | $\nu_E - \overline{\nu}_U$ | $\nu_E$           | $\Delta T''$  |
|    |                  |                          | (sec)            | C C                        | 2                 | $(\sec/yr^2)$ |
| 1. | $\Delta T_{o}$ , | 1954.25-1958.25          | +1.146           | -121                       | 9 192 631 761     | + 0.17        |
| 2. | $\Delta T_{0}$ , | 1955.25-1958.25          | 1.085            | -115                       | 767               | + 0.10        |
| 3. | $\Delta T_c$ ,   | 1954.25-1958.25          | 1.035            | -110                       | 772               | + 0.12        |
| 4. | $\Delta T_c$ ,   | 1955.25-1958.25          | 0.966            | -102                       | 780               | + 0.17        |