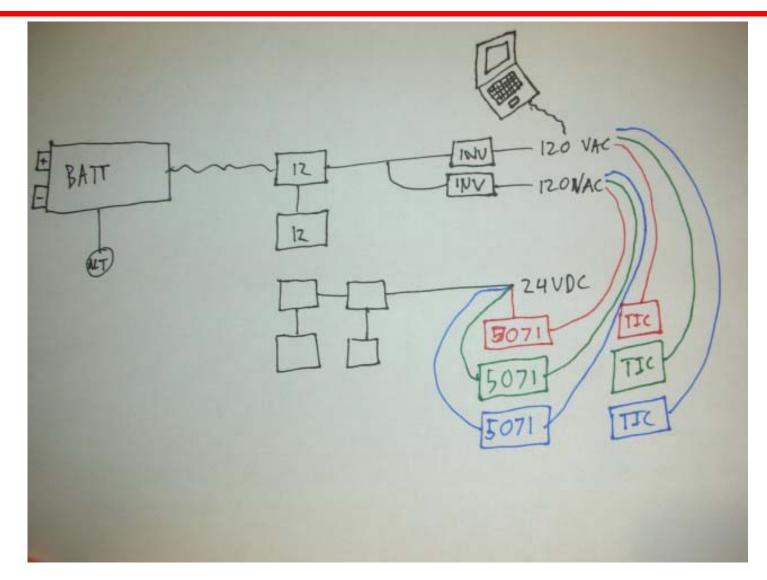

## Clocks on Mountains

- Climb or drive?
- Plus batteries...

#### Clocks on Mountains

- Drive, of course
- This is America...