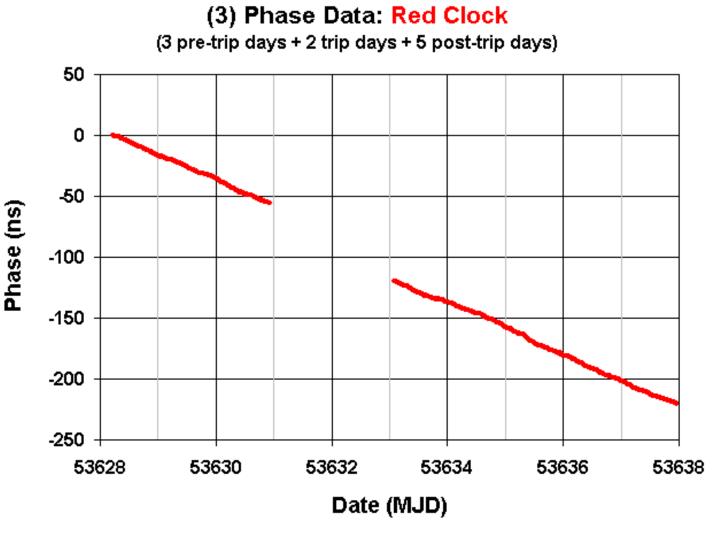

## Time Dilation Examples

| Transport            | Speed<br>(km/h) | Altitude<br>(km) | Δf                                               | ΔΤ                   |
|----------------------|-----------------|------------------|--------------------------------------------------|----------------------|
| Walking              | 5               | 0                | ~0                                               | ~0 ps/h              |
| Car                  | 100             | 0                | -4×10 <sup>-15</sup>                             | 16 ps/h<br>0.4 ns/d  |
| Balloon              | 0               | 10               | +1.1×10 <sup>-12</sup>                           | +95 ns/d             |
| Plane                | 900             | 10               | -3.5×10 <sup>-13</sup><br>+1.1×10 <sup>-12</sup> | -30 ns/d<br>+95 ns/d |
| GREAT<br>2+2 h drive | 100             | 0                |                                                  | 60 ps                |
| GREAT<br>40 h stay   | 0               | 1.340            | +1.5×10 <sup>-13</sup>                           | 20 ns                |

## Summary - Calculations

- "Many, High, Long"
- 3 best clocks (5071A/001)
- 1340 m (5400' 1000') altitude
- Weekend (40 h)
- 1×10<sup>-16</sup> & 1340 m & 40h &  $\sqrt{3}$
- Estimate ~20 ns
- Estimated accuracy ~2 ns, 10%
- Time dilating at about 500 ps / hour