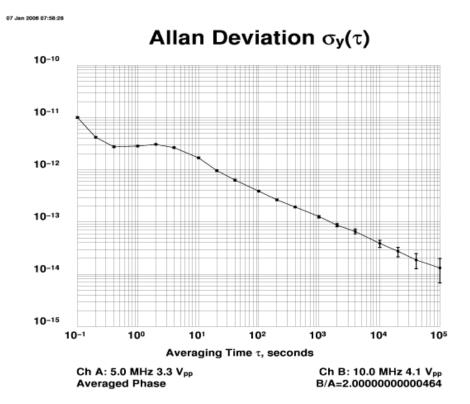

ing)
  - Keep away from nearby moon (tides)
  - Keep away from sun (tempco)
  - Re-adjust rate (avoid leap seconds)

06-Dec-2006

Project GREAT





- 10<sup>-10</sup>...10<sup>-13</sup> short

- $5 \times 10^{-10}$ /d drift
- 0.1 ppb, 100 ps/s, 8.64 μs/d

#### 10-10 **OCXO**



- 0.01 ppb, 10 ps/s, 864 ns/d (~1  $\mu$ s/d)
- 10<sup>-11</sup>...10<sup>-13</sup> short
- ~10<sup>-11</sup>/d drift





06-Dec-2006

### $10^{-12}$ excellent ocxo

- 1 ppt, 1 ps/s, 86.4 ns/d (~100 ns/d)
- $\sim 10^{-13}$  short/mid
- $\sim 3 \times 10^{-12}$ /d drift





06-Dec-2006

## 10<sup>-13</sup> rubidium

- 8.64 ns/d (~10 ns/d)
- ~10<sup>-13</sup> mid-term
- ~1×10<sup>-11</sup>/m drift





06-Dec-2006

### 10-14 cesium

- 864 ps/d (~1 ns/d)
- ~10<sup>-13</sup> mid-term
- ~1×10<sup>-14</sup> @ 1 day





06-Dec-2006

### 10-14 more cesium

- 10<sup>-14</sup> not!
- Cesium clocks differ by 2x 50x
- E.g., old 5060A
   vs. new 5071A





### $10^{-14}$ another cesium

- Not even close to 10<sup>-14</sup> @ 1 day
- FTS 4010
- Portable Clock
- Old, tired





### $10^{-14}$ one more cesium

- About 2×10<sup>-13</sup> @ 1 day
- FTS 4050
- See variety of
   Cs beam cavities





C:\tvb\TSCplot\Log22421.gif

### 10<sup>-14</sup> BVA quartz

- But can you get to high altitude and measure in 1 to 100 seconds?
- 10<sup>-13</sup>...10<sup>-14</sup> short
- 10<sup>-11</sup>...10<sup>-12</sup> drift





### 10<sup>-15</sup> active h-maser

- 86.4 ps/d
- Near 1×10<sup>-15</sup> @1d
- Cavity auto-tuned





# 10-15 cesium, long-term

- High-perf units
- Pair near  $2 \times 10^{-14}$  at a day
- Floor