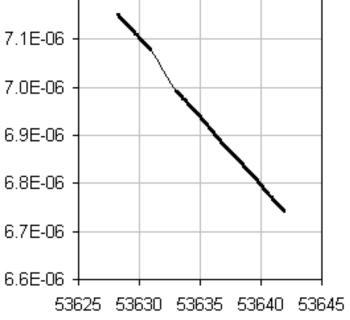

## Back of Envelope Calculation

- According to GR, clock frequency changes approximately by:  $\approx$  g· $\Delta$ h / c<sup>2</sup>
- On earth, this is  $\approx 1.09 \times 10^{-16}$ /meter
- That's really small!
- Too small for me (or anyone) to measure

## $1.1 \times 10^{-16}$ is too small, but

- Say, you go up 1 km instead of 1 m  $\Delta f = 1.1 \times 10^{-13} = 0.11 \text{ ps/s}$
- And stay a whole day  $\Delta T = \Delta f \times 86400 s = 9.5 ns$
- 9 ns is "huge"; so this looks possible!
- The key to detecting time dilation: go high and stay long
- Sign is + (blue shift)

## Summary - Calculations

- "Many, High, Long"
- 3 best clocks (5071A/001)
- 1340 m (5400' 1000') altitude
- Weekend (40 h)
- 1×10<sup>-16</sup> & 1340 m & 40h &  $\sqrt{3}$
- Estimate ~20 ns
- Estimated accuracy ~2 ns, 10%
- Time dilating at about 500 ps / hour