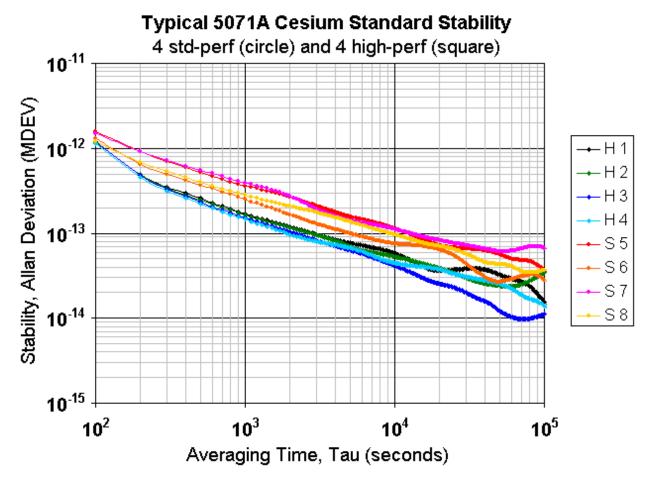

#### Prediction: Gravitational

- Guess 40 to 48 hours
- Guess 1640 300 = 1340 meters
- $\Delta f = 1.5 \times 10^{-13}$ 
  - This  $\Delta f$  is very measurable with 5071A
- 1340 m × 40 hours
- $\Delta T \approx$  +20 ns
  - This  $\Delta T$  is very measurable with 53132A

## Summary - Calculations

- "Many, High, Long"
- 3 best clocks (5071A/001)
- 1340 m (5400' 1000') altitude
- Weekend (40 h)
- 1×10<sup>-16</sup> & 1340 m & 40h &  $\sqrt{3}$
- Estimate ~20 ns
- Estimated accuracy ~2 ns, 10%
- Time dilating at about 500 ps / hour