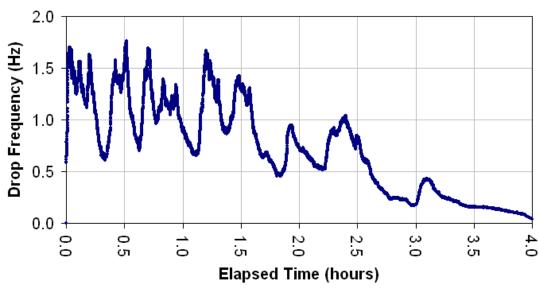

### Cs Second

- 1954...1958
- How long is a second?

comparison between the cesium beam at Teddington and the moon camera at Washington. From an analysis of the various factors involved we have adopted a probable error of  $\pm 20$  cps.

We find, thus, the transition frequency of cesium (4,0) - (3,0) at zero magnetic field is

 $\nu_E = 9\,192\,631\,770 \pm 20$  cycles per second (of E.T.) at 1957.0.

The mean epoch is specified because there is a possibility that the gravitational and atomic time scales may not be the same, and may change secularly. Future determinations of  $\nu_E$  will de cide this question.

|    | Ta               | ble I. Results for $\nu$ | $_E$ obtained fr | om four diffe              | erent sets of dat | a.            |
|----|------------------|--------------------------|------------------|----------------------------|-------------------|---------------|
|    |                  | Means                    | $\Delta H$       | $\nu_E - \overline{\nu}_U$ | $\nu_E$           | $\Delta T''$  |
|    |                  |                          | (sec)            | C C                        | 2                 | $(\sec/yr^2)$ |
| 1. | $\Delta T_{o}$ , | 1954.25-1958.25          | +1.146           | -121                       | 9 192 631 761     | + 0.17        |
| 2. | $\Delta T_{0}$ , | 1955.25-1958.25          | 1.085            | -115                       | 767               | + 0.10        |
| 3. | $\Delta T_c$ ,   | 1954.25-1958.25          | 1.035            | -110                       | 772               | + 0.12        |
| 4. | $\Delta T_c$ ,   | 1955.25-1958.25          | 0.966            | -102                       | 780               | + 0.17        |