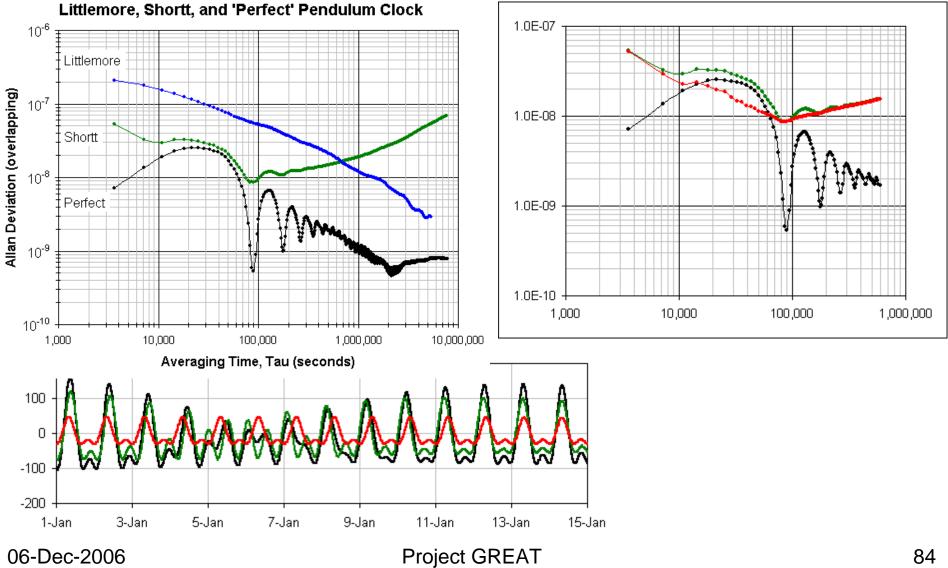

| 31/2  | + 1/2 | 1/4  |                      |
| 9         | -   | -     | -     |      | Not wound            |
| 10        | +0  | 4     | + 1/4 | -    | Act wound 2 day ang. |

(Mean daily rate = +1/4 second)

In Table I, there will be noted a column headed "Mean Deviation in Daily Rate." The

### 10<sup>-8</sup> pendulum clock

- 0.01 ppm, 10 ppb
   10 ns/s, 864 μs/d
- Shortt,
   Fedchenko,
   Riefler,
   'Littlemore'



## 10<sup>-8</sup> pendulum clock

- Amazing astronomical pendulum clocks
- Several centuries of understanding and perfection. Limitations addressed:
- Temperature, humidity, mass, friction, metallurgy, escapement, master/slave, vacuum, isochronous suspension, etc.
- When all factors solved, the best pendulum clock is just a good gravimeter

#### -8 pendulum clock



### $10^{-9}$ earth

- 0.001 ppm
- Slow by ~2 ms per day
- Also somewhat irregular
- ADEV 10<sup>-8</sup> ~ 10<sup>-9</sup>



- Limited by core, weather, climate
- Also lunar/solar tides

#### $10^{-9}$ earth



### $10^{-9}$ earth

- Earth as a frequency standard
- Suggested improvements:
  - Thoroughly clean, and dry with cloth
  - Remove surrounding gas and water vapor
  - Wait for core to cool before use
  - Re-align axis of rotation (wobbling)
  - Keep away from nearby moon (tides)
  - Keep away from sun (tempco)
  - Re-adjust rate (avoid leap seconds)

06-Dec-2006

Project GREAT





- 10<sup>-10</sup>...10<sup>-13</sup> short

- $5 \times 10^{-10}$ /d drift
- 0.1 ppb, 100 ps/s, 8.64 μs/d

#### 10-10 **OCXO**



- 0.01 ppb, 10 ps/s, 864 ns/d (~1  $\mu$ s/d)
- 10<sup>-11</sup>...10