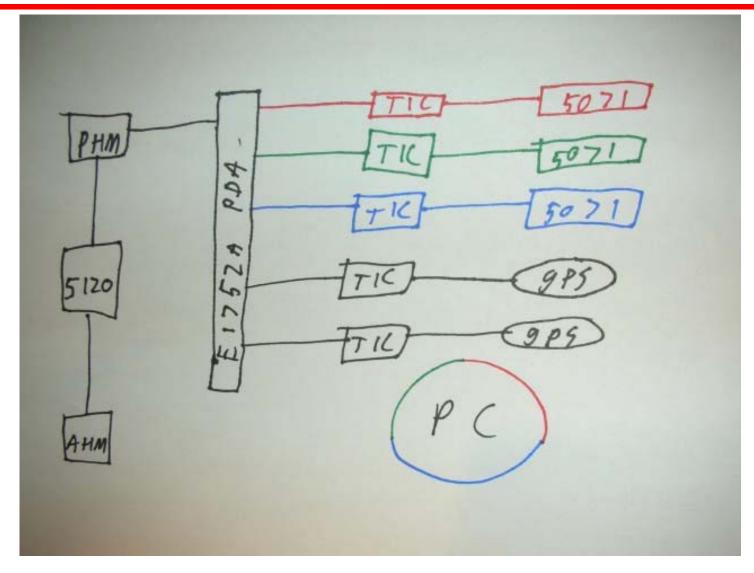

| 4.4±.97x10-13        |
|               | 5.84±.18x10-12        | 40000         | 3.4±1.1x10-13        |
|               | 7.65±.24x10-12        | 100000        | 1.7±.87x10-13        |
|               | 9.82±.31x10-12        |               |                      |
| 0             | 1.080±.034x10-11      |               |                      |
| 0             | 1.017±.032x10-11      |               |                      |
| 10            | 8.28±.26x10-12        |               |                      |
| 00            | 5.69±.18x10-12        |               |                      |
| 200           | 4.06±.13x10-12        |               |                      |

Ch B: 5.0 MHz 2.6 V<sub>pp</sub> B/A=Single DDS

06-Dec-2006



c:\tvb\Tscplot\Log22422.

ġ.f

#### Map - home clocks



#### Map – mobile clocks



#### Map - mobile power



#### Map - Paradise, Mt Rainier





#### Chapter 7

Photos of the trip

 Carrying clock downstairs. Limited time; car is a mess, but it works.





06-Dec-2006

Project GREAT

 Kids in the rear, clocks in the middle, and instrumentation in the front.



 Dad making final clock BNC connections to TIC; Mom says goodbye.





• Detail of TIC's and laptop in front seat and clocks in middle seat. 23:33:48 UTC





• Kids drink stop costs me \$8 and 125 ps  $(\frac{1}{4} \text{ hour x 500ps/h}).$ 



 Final gas stop and evening arrival in Rainier National Park.



 Paradise Inn is at 5400' elevation. Large parking lot to hide in.





Project GREAT

 Classic old Northwest inn; you should visit sometime.





• Wonderful hiking trails and