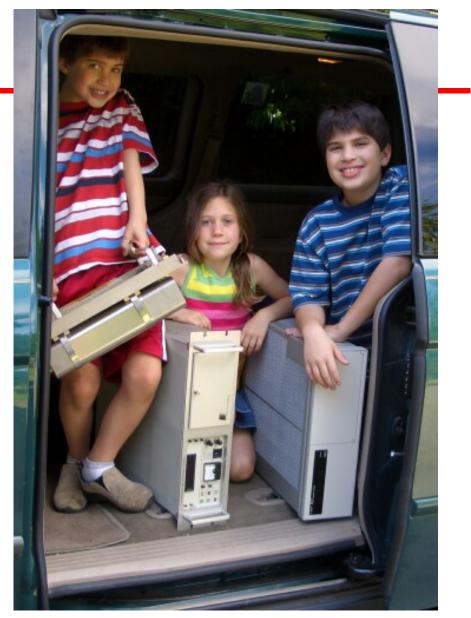

# The Big Idea

- Take our 3 kids and
   3 cesium clocks up
   Mt Rainier
- See if Einstein was right about gravity and time
- See if clocks really run faster up there

#### Summary - Big Idea

- 3 kids, 3 clocks, 1 family minivan
  - To 5400 feet
  - For 40 hours
  - Expect +20 ns
- Sync time/rate before trip
- Measure time/rate after trip
- Against reference; my "house standard"