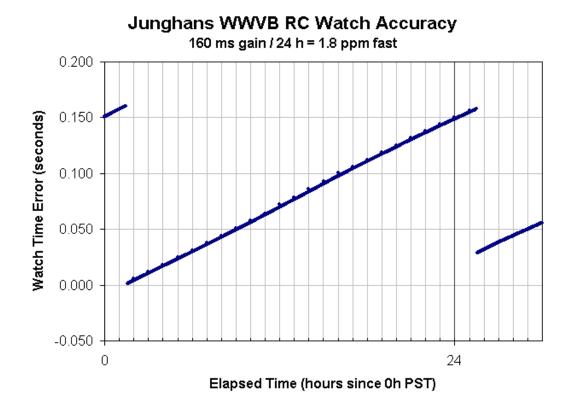

#### One-way or Round-trip

- Clocks run slower on a mountain so:
  - Measure frequency of clock at home
  - Measure frequency of clock on mountain
- Measure against what?
  - How about GPS time & frequency
  - Need better than 10<sup>-13</sup> accuracy
  - Not with my GPS receivers

#### GPS reference

• Direct frequency measurement (GPS)