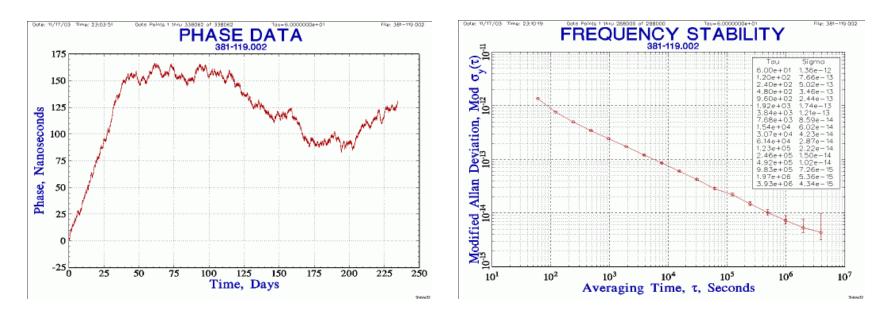

- 10<sup>-14</sup> not!
- Cesium clocks differ by 2x 50x
- E.g., old 5060A
   vs. new 5071A





### $10^{-14}$ another cesium

- Not even close to 10<sup>-14</sup> @ 1 day
- FTS 4010
- Portable Clock
- Old, tired





### $10^{-14}$ one more cesium

- About 2×10<sup>-13</sup> @ 1 day
- FTS 4050
- See variety of
   Cs beam cavities





C:\tvb\TSCplot\Log22421.gif

### 10<sup>-14</sup> BVA quartz

- But can you get to high altitude and measure in 1 to 100 seconds?
- 10<sup>-13</sup>...10<sup>-14</sup> short
- 10<sup>-11</sup>...10<sup>-12</sup> drift





### 10<sup>-15</sup> active h-maser

- 86.4 ps/d
- Near 1×10<sup>-15</sup> @1d
- Cavity auto-tuned





# 10-15 cesium, long-term

- High-perf units
- Pair near  $2 \times 10^{-14}$  at a day
- Floor near  $5 \times 10^{-15}$  in weeks



#### Powers of Ten - summary

• 10% to  $10^{-15}$  - 15 orders of magnitude



#### Chapter 6

Experimental setup

#### Key Parameters

- How high
- · How long
- How stable
- How many
- How precise
   you measure



Cartoon by Dusan Petricic Scientific American column Wonders by Philip and Phyllis Morrison http://www.sciam.com/1998/0298issue/0298wonders.html

#### Ingredients

- Portable clocks, hp 5071A, @3
  - Check against base clock (home)
  - Check against themselves (away)
- Base clock (passive H-maser)
  - Check against active H-maser)
  - Check against GPS @2
- Measurement system
  - *hp* 53132A TIC (~150 ps) @3
  - Laptop

#### Portable Clock(s)

- Many Cs tested (5060,5061,4050,4060)
- Three good 5071A/001 chosen
- Color coded clocks, cables, TIC, kids
- Deliberate phase offse