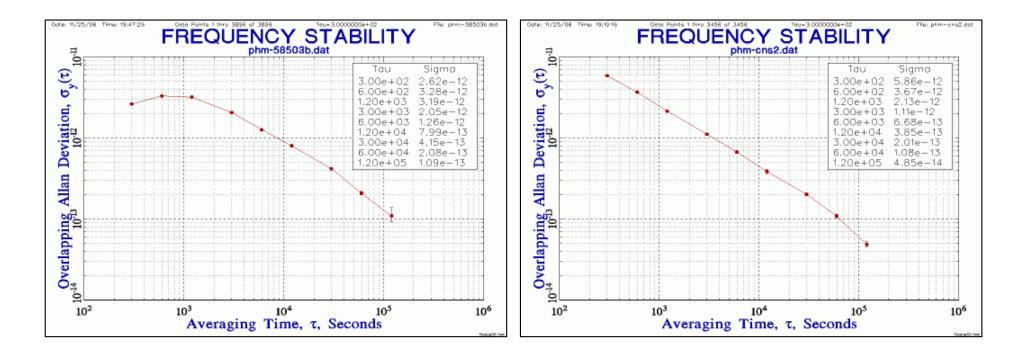

r ±3 days; -n +m days?
- Mean phase or last/first phase?
- Calculated removal of phase jump until optimal least squares fit?

# Phase Jump Simulation



- Artificially remove time dilation
- Stddev improves to a point



## Ambiguity

- Gap in time is clear, but
- Precise magnitude depends on both pre- post-trip rate precision, which is
- Influenced by frequency averaging time
  1 hour? 1 day? 2 days? 7 days?
- Might be a bit subjective, but
- All methods seem to agree to a few ns

# Ambiguity



• 3+5?



• 1+1?





**Project GREAT** 



Project GREAT - 3x Composite Clock

Date (MJD) 13-Sep to 29-Sep-2005

#### Chapter 10

Base & portable clock performance

- House ref is passive H-maser
- Ref vs. GPS; phase (12-days)



- Ref vs. GPS, ADEV (decade)
- Near/below 10<sup>-13</sup> at 1 d



- Ref vs. GPS, ADEV (many tau)
- Note 1 d, 2 d better than 1.5 d



Composite ADEV



- Passive H-maser ref vs. active H-maser
- $2 \times 10^{-15}$  at 1 day means no worries



| Avg. Time (s) | Allan Deviation σy(τ) | Avg. Time (s) | Allan Deviation σy(τ) |
|---------------|-----------------------|---------------|-----------------------|
| 0.01          | 3.57±.11x10-11        | 400           | 3.54±.11x10-14        |
| 0.02          | 1.83±.057x10-11       | 1000          | 2.56±.11x10-14        |
| 0.04          | 1.371±.043x10-11      | 2000          | 1.85±.11x10-14        |
| 0.1           | 7.42±.23x10-12        | 4000          | 1.01±.084x10-14       |
| 0.2           | 4.07±.13x10-12        | 10000         | 7.3±.97x10-15         |
| 0.4           | 5.71±.18x10-12        | 200