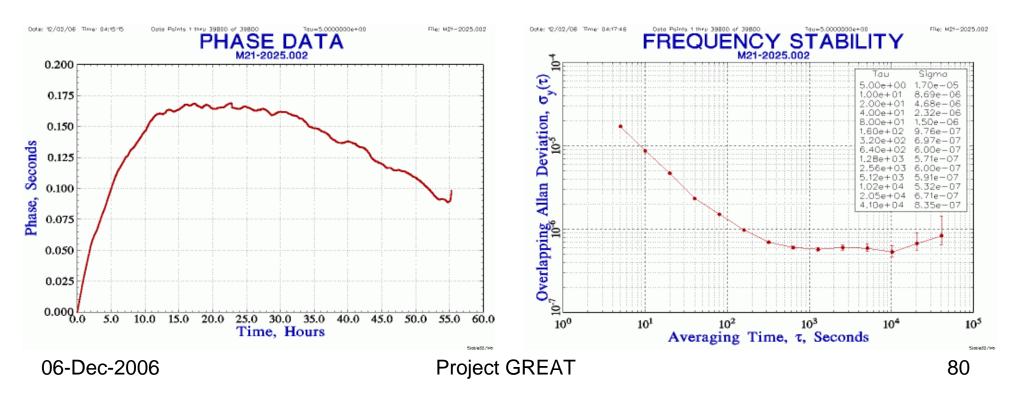

VB radio sync (60 kHz)
- Look closely at 01:30 AM PST
- +1h +30m +15s
- Plot of 9 days
- Rate variations
- Sync variations



#### Aside: Quartz Wall Clock

- Quartz crystal and divider/driver IC
- Stepper motor (180° per step)



#### Quartz Wall Clock

- 32 kHz oscillator
- 1 Hz stepper



#### Quartz Wall Clock

- Polarity alternates
- Pulse size: 1.5 V x 50 ms



#### Quartz Wall Clock

- Coil current: 1.5 V / 500  $\Omega$  = 3 mA
- Oscillator current: <1  $\mu\text{A}$
- Pulse power (V x A): 4.5 mW
- Pulse width: 50 ms
- Clock Energy (P x T): 4.5 mW x 50 ms = 225  $\mu$ J = 60 pico kWh
- AA battery (2850 mAh) = ~2 years

### $10^{-7}$ chronometer

- 0.1 ppm
- Rated  $\frac{1}{4}$  sec/day deviation





### 10-7 chronometer

- ~55 hour runtime
- 200 ms phase residuals
- ADEV 6×10-7



### $10^{-7}$ chronometer

- From 1940's USN manual...
- Phase
  - Dial error
- Frequency
  - Daily rate
- Drift
  - Deviation in rate

| Date      |     |       |       |      | Remarks              |
|-----------|-----|-------|-------|------|----------------------|
|           | Min | Sec   | 1000  | Rate |                      |
| 0 t 19 48 | -   |       |       |      |                      |
| 3         | +0  | 2     |       |      | Started+Set          |
| 4         | +0  | 22    | + 1/2 |      |                      |
| 5         | +0  | 2 1/2 | 0     | 4    |                      |
| 6         | +0  | 3     | + 1/2 | 1/4  |                      |
| 7         | +0  | 3     | 0     | Y4   |                      |
| 8         | +0  | 31/2  | + 1/2 | 1/4  |                      |
|