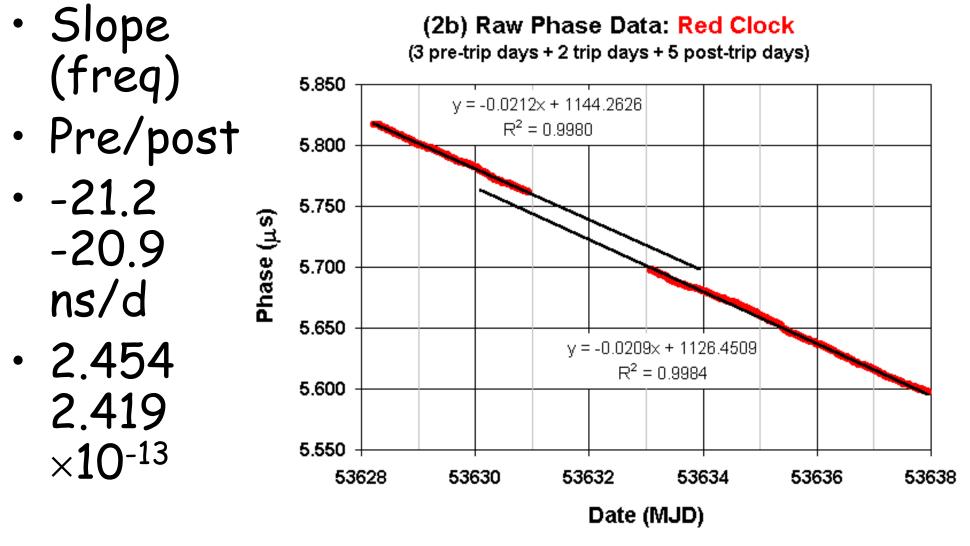

## Time Dilation Examples

| Transport            | Speed<br>(km/h) | Altitude<br>(km) | Δf                                               | ΔΤ                   |
|----------------------|-----------------|------------------|--------------------------------------------------|----------------------|
| Walking              | 5               | 0                | ~0                                               | ~0 ps/h              |
| Car                  | 100             | 0                | -4×10 <sup>-15</sup>                             | 16 ps/h<br>0.4 ns/d  |
| Balloon              | 0               | 10               | +1.1×10 <sup>-12</sup>                           | +95 ns/d             |
| Plane                | 900             | 10               | -3.5×10 <sup>-13</sup><br>+1.1×10 <sup>-12</sup> | -30 ns/d<br>+95 ns/d |
| GREAT<br>2+2 h drive | 100             | 0                |                                                  | 60 ps                |
| GREAT<br>40 h stay   | 0               | 1.340            | +1.5×10 <sup>-13</sup>                           | 20 ns                |

## Summary - Calculations

- "Many, High, Long"
- 3 best clocks (5071A/001)
- 1340 m (5400' 1000') altitude
- Weekend (40 h)
- 1×10<sup>-16</sup> & 1340 m & 40h &  $\sqrt{3}$
- Estimate ~20 ns
- Estimated accuracy ~2 ns, 10%
- Time dilating at about 500 ps / hour