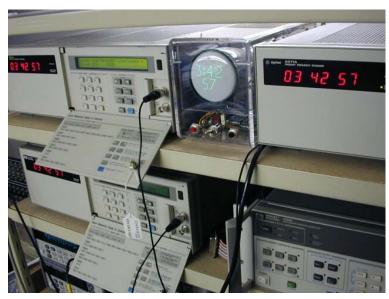

bling)
  - Keep away from nearby moon (tides)
  - Keep away from sun (tempco)
  - Re-adjust rate (avoid leap seconds)

06-Dec-2006

Project GREAT





- 10<sup>-10</sup>...10<sup>-13</sup> short

- $5 \times 10^{-10}$ /d drift
- 0.1 ppb, 100 ps/s, 8.64 μs/d

#### 10-10 **OCXO**



- 0.01 ppb, 10 ps/s, 864 ns/d (~1  $\mu$ s/d)
- 10<sup>-11</sup>...10<sup>-13</sup> short
- ~10<sup>-11</sup>/d drift





06-Dec-2006

### $10^{-12}$ excellent ocxo

- 1 ppt, 1 ps/s, 86.4 ns/d (~100 ns/d)
- $\sim 10^{-13}$  short/mid
- $\sim 3 \times 10^{-12}$ /d drift





06-Dec-2006

## 10<sup>-13</sup> rubidium

- 8.64 ns/d (~10 ns/d)
- ~10<sup>-13</sup> mid-term
- ~1×10<sup>-11</sup>/m drift





06-Dec-2006

### 10-14 cesium

- 864 ps/d (~1 ns/d)
- ~10<sup>-13</sup> mid-term
- ~1×10<sup>-14</sup> @ 1 day





06-Dec-2006

### 10-14 more cesium

- 10<sup>-14</sup> not!
- Cesium clocks differ by 2x 50x
- E.g., old 5060A
   vs. new 5071A





### $10^{-14}$ another cesium

- Not even close to 10<sup>-14</sup> @ 1 day
- FTS 4010
- Portable Clock
- Old, tired





### $10^{-14}$ one more cesium

- About 2×10<sup>-13</sup> @ 1 day
- FTS 4050
- See variety of
   Cs beam cavities





C:\tvb\TSCplot\Log22421.gif

### 10<sup>-14</sup> BVA quartz

- But can you get to high altitude and measure in 1 to 100 seconds?
- 10<sup>-13</sup>...10<sup>-14</sup> short
- 10<sup>-11</sup>...10<sup>-12</sup> drift





### 10<sup>-15</sup> active h-maser

- 86.4 ps/d
- Near 1×10<sup>-15</sup> @1d
- Cavity auto-tuned





# 10-15 cesium, long-term

- High-perf units
- Pair near  $2 \times 10^{-14}$  at a day
- Floo