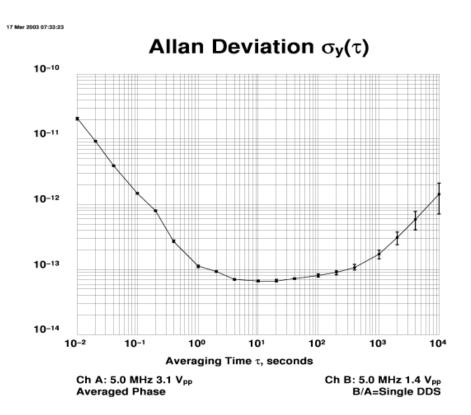

- 8.64 ns/d (~10 ns/d)
- ~10<sup>-13</sup> mid-term
- ~1×10<sup>-11</sup>/m drift





06-Dec-2006

### 10-14 cesium

- 864 ps/d (~1 ns/d)
- ~10<sup>-13</sup> mid-term
- ~1×10<sup>-14</sup> @ 1 day





06-Dec-2006

### 10-14 more cesium

- 10<sup>-14</sup> not!
- Cesium clocks differ by 2x 50x
- E.g., old 5060A
   vs. new 5071A





### $10^{-14}$ another cesium

- Not even close to 10<sup>-14</sup> @ 1 day
- FTS 4010
- Portable Clock
- Old, tired





### $10^{-14}$ one more cesium

- About 2×10<sup>-13</sup> @ 1 day
- FTS 4050
- See variety of
   Cs beam cavities





C:\tvb\TSCplot\Log22421.gif

### 10<sup>-14</sup> BVA quartz

- But can you get to high altitude and measure in 1 to 100 seconds?
- 10<sup>-13</sup>...10<sup>-14</sup> short
- 10<sup>-11</sup>...10<sup>-12</sup> drift





### 10<sup>-15</sup> active h-maser

- 86.4 ps/d
- Near 1×10<sup>-15</sup> @1d
- Cavity auto-tuned





# 10-15 cesium, long-term

- High-perf units
- Pair near  $2 \times 10^{-14}$  at a day
- Floor near  $5 \times 10^{-15}$  in weeks



#### Powers of Ten - summary

• 10% to  $10^{-15}$  - 15 orders of magnitude



#### Chapter 6

Experimental setup

#### Key Parameters

- How high
- · How long
- How stable
- How many
- How precise
   you measure



Cartoon by Dusan Petricic Scientific American column Wonders by Philip and Phyllis Morrison http://www.sciam.com/1998/0298issue/0298wonders.html

#### Ingredients

- Portable clocks, hp 5071A, @3
  - Check against base clock (home)
  - Check against themselves (away)
- Base clock (passive H-maser)
  - Check against active H-maser)
  - Check