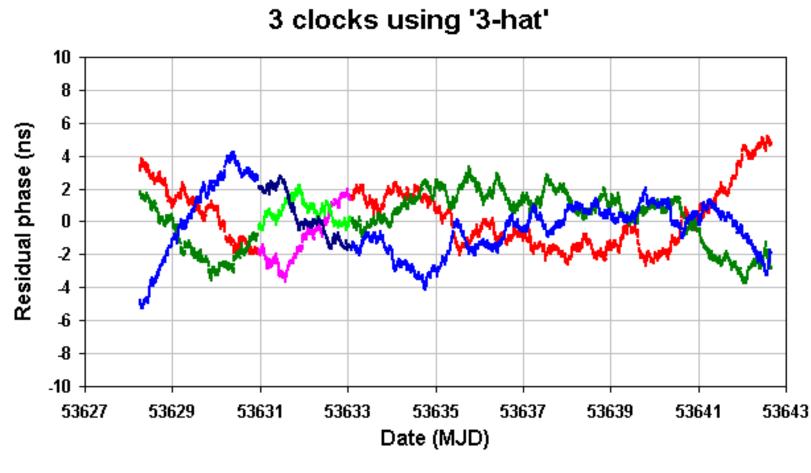

## Time Dilation Examples

| Transport            | Speed<br>(km/h) | Altitude<br>(km) | Δf                                               | ΔΤ                   |
|----------------------|-----------------|------------------|--------------------------------------------------|----------------------|
| Walking              | 5               | 0                | ~0                                               | ~0 ps/h              |
| Car                  | 100             | 0                | -4×10 <sup>-15</sup>                             | 16 ps/h<br>0.4 ns/d  |
| Balloon              | 0               | 10               | +1.1×10 <sup>-12</sup>                           | +95 ns/d             |
| Plane                | 900             | 10               | -3.5×10 <sup>-13</sup><br>+1.1×10 <sup>-12</sup> | -30 ns/d<br>+95 ns/d |
| GREAT<br>2+2 h drive | 100             | 0                |                                                  | 60 ps                |
| GREAT<br>40 h stay   | 0               | 1.340            | +1.5×10 <sup>-13</sup>                           | 20 ns                |

## Summary - Calculations

- "Many, High, Long"
- 3 best clocks (5071A/001)
- 1340 m (5400' 1000') altitude
- Weekend (40 h)
- 1×10<sup>-16</sup> & 1340 m & 40h &  $\sqrt{3}$
- Estimate ~20 ns
- Estimated accuracy ~2 ns, 10%
- Time dilating at about 500 ps / hour