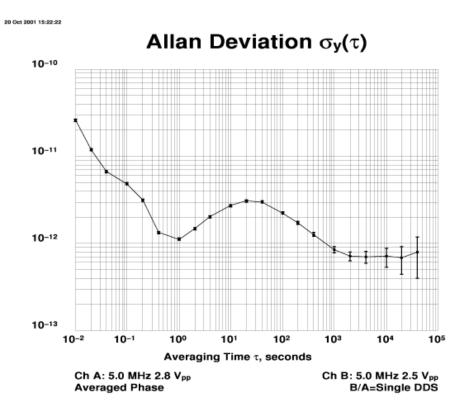

#### 10-10 **OCXO**



- 0.01 ppb, 10 ps/s, 864 ns/d (~1  $\mu$ s/d)
- 10<sup>-11</sup>...10<sup>-13</sup> short
- ~10<sup>-11</sup>/d drift





06-Dec-2006

### $10^{-12}$ excellent ocxo

- 1 ppt, 1 ps/s, 86.4 ns/d (~100 ns/d)
- $\sim 10^{-13}$  short/mid
- $\sim 3 \times 10^{-12}$ /d drift





06-Dec-2006

## 10<sup>-13</sup> rubidium

- 8.64 ns/d (~10 ns/d)
- ~10<sup>-13</sup> mid-term
- ~1×10<sup>-11</sup>/m drift





06-Dec-2006

### 10-14 cesium

- 864 ps/d (~1 ns/d)
- ~10<sup>-13</sup> mid-term
- ~1×10<sup>-14</sup> @ 1 day





06-Dec-2006

### 10-14 more cesium

- 10<sup>-14</sup> not!
- Cesium clocks differ by 2x 50x
- E.g., old 5060A
   vs. new 5071A





### $10^{-14}$ another cesium

- Not even close to 10<sup>-14</sup> @ 1 day
- FTS 4010
- Portable Clock
- Old, tired





### $10^{-14}$ one more cesium

- About 2×10<sup>-13</sup> @ 1 day
- FTS 4050
- See variety of
   Cs beam cavities





C:\tvb\TSCplot\Log22421.gif

### 10<sup>-14</sup> BVA quartz

- But can you get to high altitude and measure in 1 to 100 seconds?
- 10<sup>-13</sup>...10<sup>-14</sup> short
- 10<sup>-11</sup>...10<sup>-12</sup> drift





### 10<sup>-15</sup> active h-maser

- 86.4 ps/d
- Near 1×10<sup>-15</sup> @1d
- Cavity auto-tuned





# 10-15 cesium, long-term

- High-perf units
- Pair near  $2 \times 10^{-14}$  at a day
- Floor near  $5 \times 10^{-15}$  in weeks



#### Powers of Ten - summary

• 10% to  $10^{-15}$  - 15 orders of magnitude



#### Chapter 6

Experimental setup

#### Key Parameters

- How high
- · How long
- How stable
- How many
- How precise
   you measure