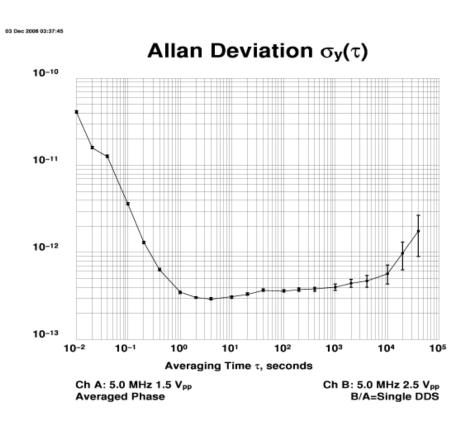

## Summary - Calculations

- "Many, High, Long"
- 3 best clocks (5071A/001)
- 1340 m (5400' 1000') altitude
- Weekend (40 h)
- 1×10<sup>-16</sup> & 1340 m & 40h &  $\sqrt{3}$
- Estimate ~20 ns
- Estimated accuracy ~2 ns, 10%
- Time dilating at about 500 ps / hour