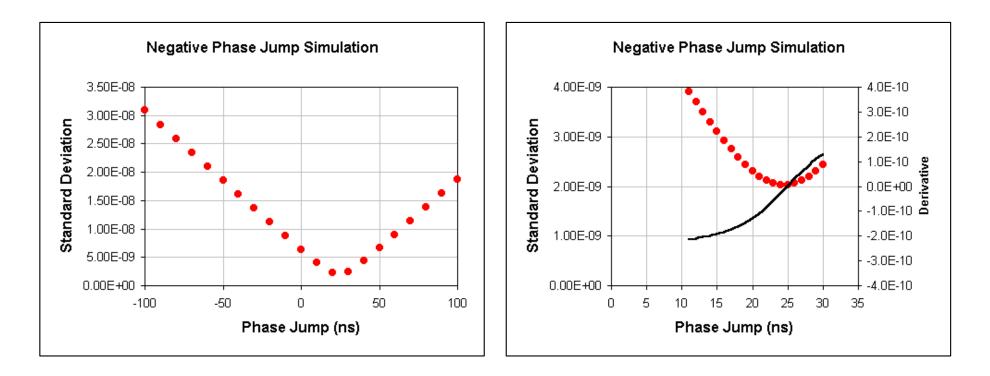

### Cs Second

- 1954...1958
- How long is a second?

comparison between the cesium beam at Teddington and the moon camera at Washington. From an analysis of the various factors involved we have adopted a probable error of  $\pm 20$  cps.

We find, thus, the transition frequency of cesium (4,0) - (3,0) at zero magnetic field is

 $\nu_E = 9\,192\,631\,770 \pm 20$  cycles per second (of E.T.) at 1957.0.

The mean epoch is specified because there is a possibility that the gravitational and atomic time scales may not be the same, and may change secularly. Future determinations of  $\nu_E$  will de cide this question.

|    | Ta               | ble I. Results for $\nu$ | $_E$ obtained fr | om four diffe              | erent sets of dat | a.            |
|----|------------------|--------------------------|------------------|----------------------------|-------------------|---------------|
|    |                  | Means                    | $\Delta H$       | $\nu_E - \overline{\nu}_U$ | $\nu_E$           | $\Delta T''$  |
|    |                  |                          | (sec)            | C C                        | 2                 | $(\sec/yr^2)$ |
| 1. | $\Delta T_{o}$ , | 1954.25-1958.25          | +1.146           | -121                       | 9 192 631 761     | + 0.17        |
| 2. | $\Delta T_{0}$ , | 1955.25-1958.25          | 1.085            | -115                       | 767               | + 0.10        |
| 3. | $\Delta T_c$ ,   | 1954.25-1958.25          | 1.035            | -110                       | 772               | + 0.12        |
| 4. | $\Delta T_c$ ,   | 1955.25-1958.25          | 0.966            | -102                       | 780               | + 0.17        |