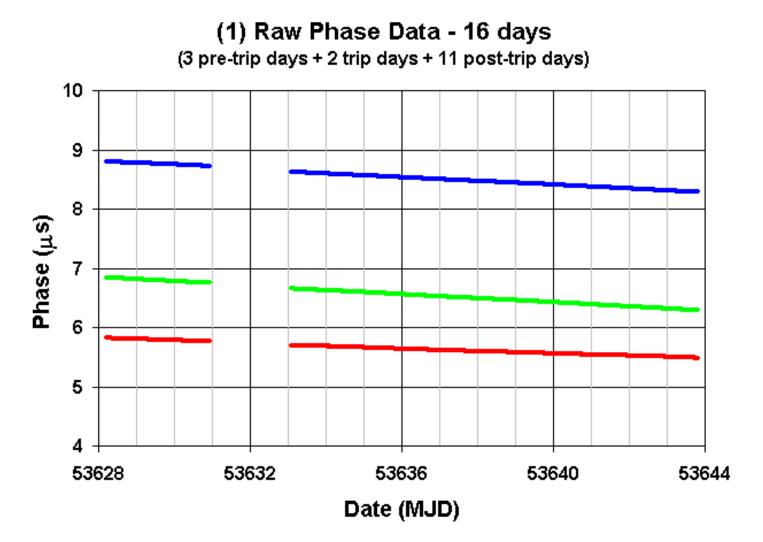

d)

53632.503380 \$GPRMC,120454,A,4644.1107,N,12151.8606,W,26.8,272.6,190905,17.8,E,A\*03

53632.503380 \$GPGGA,120454,4644.1107,N,12151.8606,W,1,03,2.2,727.7,M,-18.8,M,,\*77

#### Software tool calculates time dilation

53632.503380 46.7352,-121.8640,728,14,0 17.325260 -0.027115 -0.076591 17.222

Generated plots

#### Plots from GPS Log

• Latitude, Longitude



#### Plots from GPS Log

Altitude, Velocity



#### Predictions from GPS Log

- SR (velocity): 50 ps
- Sagnac effect: ±150 ps (net 1 ps)



#### Predictions from GPS Log

• GR (gravitational): 22.37 ns



# Composite plot - beginning

• Trip start



#### Composite plot - middle

• More gas



#### Composite plot - end

• Trip end



# Composite plot (net 22.32 ns)



#### Chapter 9

Analysis of clock data

- Raw data
- 3 clocks



- Red only
- 5.85 μs
  5.55 μs
- -220 ns

• 10 days



**Project GREAT** 



06-Dec-2006

**Project GREAT** 

 Remove fixed
 ~5.8µs
 offset



**Project GREAT** 

- Line fit
- 0×10<sup>-13</sup>

Phase
 offset

No freq
 diff



**Project GREAT** 

• More fit

• 1.62 ×10<sup>-13</sup>



**Project GREAT** 

- Best fit
- 2.43 ×10<sup>-13</sup>



**Project GREAT** 

- Expand scale
- ~1 ns/d match

Huge
 time
 jump!



**Project GREAT** 

Raw clock phase, with mean





- Green
- 17.5 ns









Project GREAT - Single Clock - Blue

• Mean

7.2E-06

• 23.2 ns





- Composite
- ±4 ns(?)



### Analysis Methods

- Frequency before extrapolated forward
- Frequency after extrapolated backward
- Both before and after; mean frequency
- Continuous or hourly/daily averages?
- One day; or ±3 days;