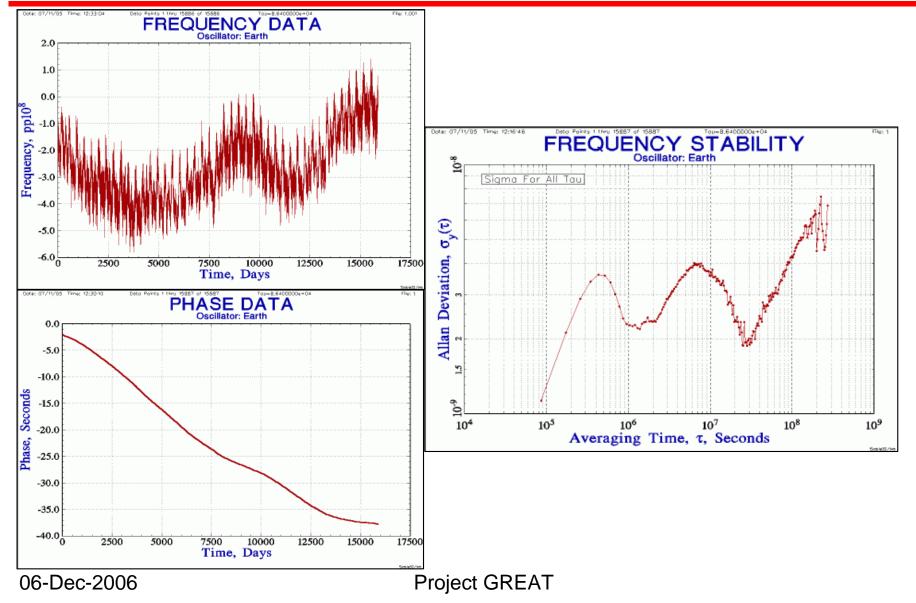

)

In Table I, there will be noted a column headed "Mean Deviation in Daily Rate." The

### 10<sup>-8</sup> pendulum clock

- 0.01 ppm, 10 ppb
   10 ns/s, 864 μs/d
- Shortt,
   Fedchenko,
   Riefler,
   'Littlemore'



## 10<sup>-8</sup> pendulum clock

- Amazing astronomical pendulum clocks
- Several centuries of understanding and perfection. Limitations addressed:
- Temperature, humidity, mass, friction, metallurgy, escapement, master/slave, vacuum, isochronous suspension, etc.
- When all factors solved, the best pendulum clock is just a good gravimeter

#### -8 pendulum clock



### $10^{-9}$ earth

- 0.001 ppm
- Slow by ~2 ms per day
- Also somewhat irregular
- ADEV 10<sup>-8</sup> ~ 10<sup>-9</sup>



- Limited by core, weather, climate
- Also lunar/solar tides

#### $10^{-9}$ earth



### $10^{-9}$ earth

- Earth as a frequency standard
- Suggested improvements:
  - Thoroughly clean, and dry with cloth
  - Remove surrounding gas and water vapor
  - Wait for core to cool before use
  - Re-align axis of rotation (wobbling)
  - Keep away from nearby moon (tides)
  - Keep away from sun (tempco)
  - Re-adjust rate (avoid leap seconds)

06-Dec-2006

Project GREAT





- 10<sup>-10</sup>...10<sup>-13</sup> short

- $5 \times 10^{-10}$ /d drift
- 0.1 ppb, 100 ps/s, 8.64 μs/d

#### 10-10 **OCXO**



- 0.01 ppb, 10 ps/s, 864 ns/d (~1  $\mu$ s/d)
- 10<sup>-11</sup>...10<sup>-13</sup> short
- ~10<sup>-11</sup>/d drift





06-Dec-2006

### $10^{-12}$ excellent ocxo

- 1 ppt, 1 ps/s, 86.4 ns/d (~100 ns/d)
- $\sim 10^{-13}$  short/mid
- $\sim 3 \times 10^{-12}$ /d drift





06-Dec