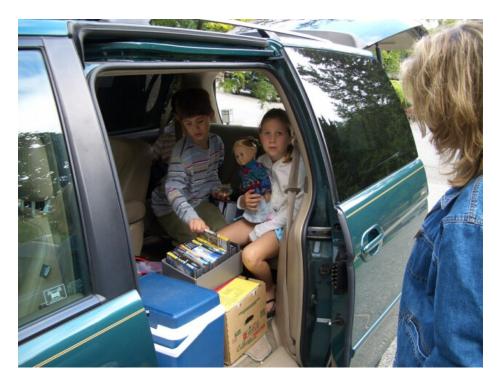

# The Big Idea

- Take our 3 kids and
   3 cesium clocks up
   Mt Rainier
- See if Einstein was right about gravity and time
- See if clocks really run faster up there

## Clocks on Mountains

- Climb or drive?
- Plus batteries...

#### Clocks on Mountains

- Drive, of course
- This is America...

#### Summary - Big Idea

- 3 kids, 3 clocks, 1 family minivan
  - To 5400 feet
  - For 40 hours
  - Expect +20 ns
- Sync time/rate before trip
- Measure time/rate after trip
- Against reference; my "house standard"