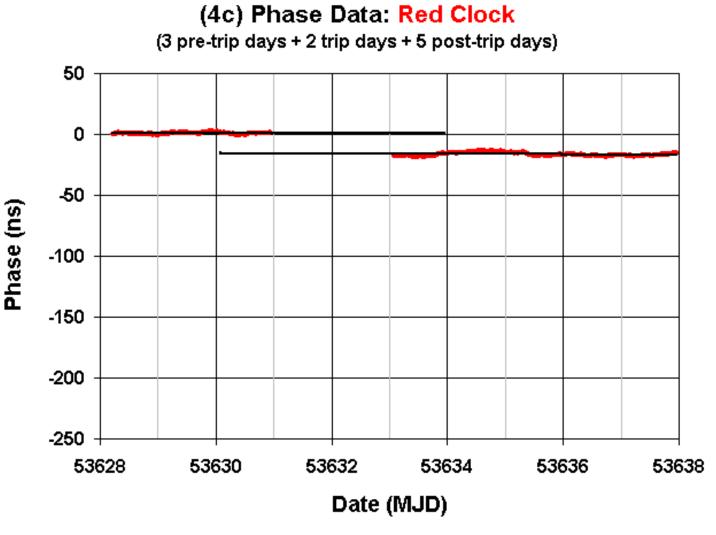

\* Negative signs indicate that upon return the time indicated on the flying clocks was less than the time indicated on the MEAN(USNO) clock of the U.S. Naval Observatory.

Project GREAT