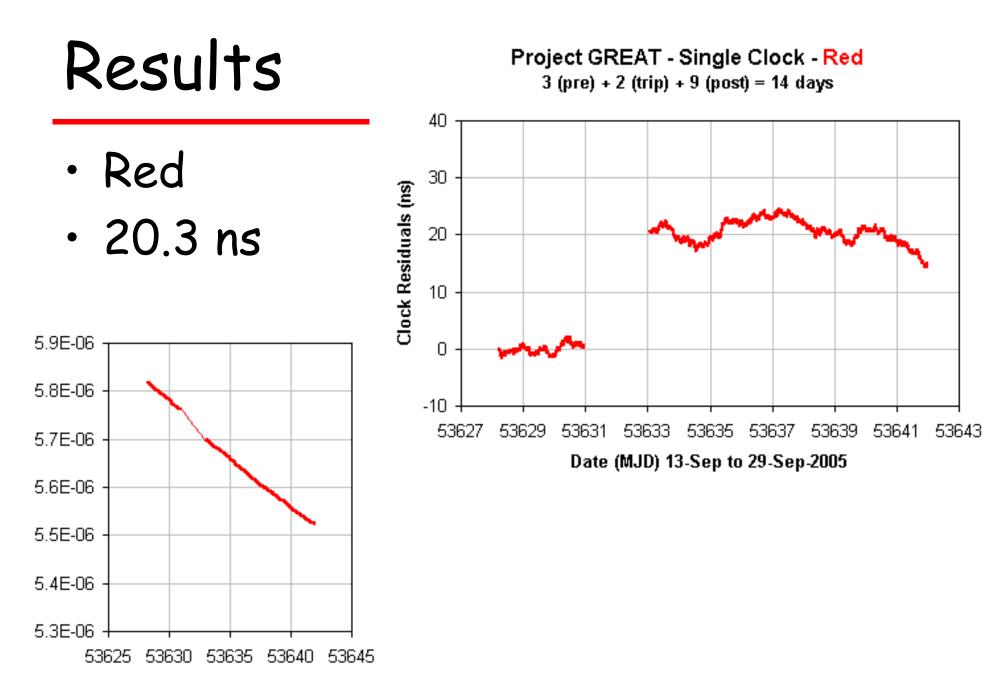

## Summary - Calculations

- "Many, High, Long"
- 3 best clocks (5071A/001)
- 1340 m (5400' 1000') altitude
- Weekend (40 h)
- 1×10<sup>-16</sup> & 1340 m & 40h &  $\sqrt{3}$
- Estimate ~20 ns
- Estimated accuracy ~2 ns, 10%
- Time dilating at about 500 ps / hour