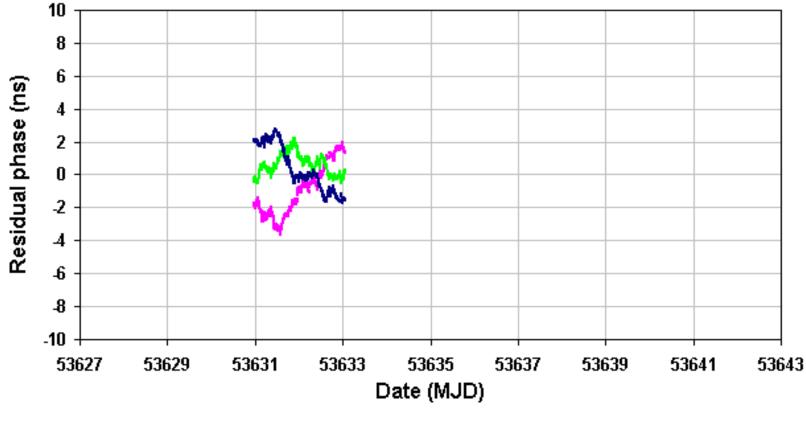

## Time Dilation Examples

| Transport            | Speed<br>(km/h) | Altitude<br>(km) | Δf                                               | ΔΤ                   |
|----------------------|-----------------|------------------|--------------------------------------------------|----------------------|
| Walking              | 5               | 0                | ~0                                               | ~0 ps/h              |
| Car                  | 100             | 0                | -4×10 <sup>-15</sup>                             | 16 ps/h<br>0.4 ns/d  |
| Balloon              | 0               | 10               | +1.1×10 <sup>-12</sup>                           | +95 ns/d             |
| Plane                | 900             | 10               | -3.5×10 <sup>-13</sup><br>+1.1×10 <sup>-12</sup> | -30 ns/d<br>+95 ns/d |
| GREAT<br>2+2 h drive | 100             | 0                |                                                  | 60 ps                |
| GREAT<br>40 h stay   | 0               | 1.340            | +1.5×10 <sup>-13</sup>                           | 20 ns                |

## Summary - Calculations

- "Many, High, Long"
- 3 best clocks (5071A/001)
- 1340 m (5400' 1000') altitude
- Weekend (40 h)
- 1×10<sup>-16</sup> & 1340 m & 40h &  $\sqrt{3}$
- Estimate ~20 ns
- Estimated accuracy ~2 ns, 10%
- Time dilating at about 500 ps / hour