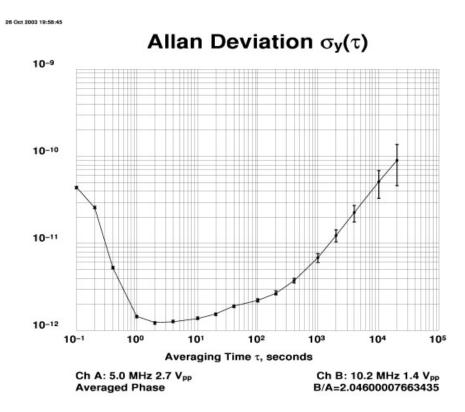

umidity, mass, friction, metallurgy, escapement, master/slave, vacuum, isochronous suspension, etc.
- When all factors solved, the best pendulum clock is just a good gravimeter

#### -8 pendulum clock



### $10^{-9}$ earth

- 0.001 ppm
- Slow by ~2 ms per day
- Also somewhat irregular
- ADEV 10<sup>-8</sup> ~ 10<sup>-9</sup>



- Limited by core, weather, climate
- Also lunar/solar tides

#### $10^{-9}$ earth



### $10^{-9}$ earth

- Earth as a frequency standard
- Suggested improvements:
  - Thoroughly clean, and dry with cloth
  - Remove surrounding gas and water vapor
  - Wait for core to cool before use
  - Re-align axis of rotation (wobbling)
  - Keep away from nearby moon (tides)
  - Keep away from sun (tempco)
  - Re-adjust rate (avoid leap seconds)

06-Dec-2006

Project GREAT





- 10<sup>-10</sup>...10<sup>-13</sup> short

- $5 \times 10^{-10}$ /d drift
- 0.1 ppb, 100 ps/s, 8.64 μs/d

#### 10-10 **OCXO**



- 0.01 ppb, 10 ps/s, 864 ns/d (~1  $\mu$ s/d)
- 10<sup>-11</sup>...10<sup>-13</sup> short
- ~10<sup>-11</sup>/d drift





06-Dec-2006

### $10^{-12}$ excellent ocxo

- 1 ppt, 1 ps/s, 86.4 ns/d (~100 ns/d)
- $\sim 10^{-13}$  short/mid
- $\sim 3 \times 10^{-12}$ /d drift





06-Dec-2006

## 10<sup>-13</sup> rubidium

- 8.64 ns/d (~10 ns/d)
- ~10<sup>-13</sup> mid-term
- ~1×10<sup>-11</sup>/m drift





06-Dec-2006

### 10-14 cesium

- 864 ps/d (~1 ns/d)
- ~10<sup>-13</sup> mid-term
- ~1×10<sup>-14</sup> @ 1 day





06-Dec-2006

### 10-14 more cesium

- 10<sup>-14</sup> not!
- Cesium clocks differ by 2x 50x
- E.g., old 5060A
   vs. new 5071A





### $10^{-14