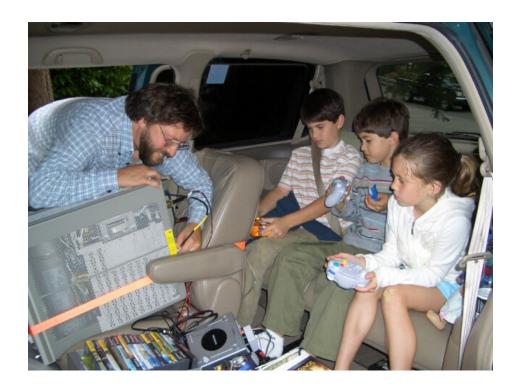

# The Big Idea

- Take our 3 kids and
   3 cesium clocks up
   Mt Rainier
- See if Einstein was right about gravity and time
- See if clocks really run faster up there

## Clocks on Mountains

- Climb or drive?
- Plus batteries...

#### Clocks on Mountains

- Drive, of course
- This is America...

#### Summary - Big Idea

- 3 kids, 3 clocks, 1 family minivan
  - To 5400 feet
  - For 40 hours
  - Expect +20 ns
- Sync time/rate before trip
- Measure time/rate after trip
- Against reference; my "house standard"