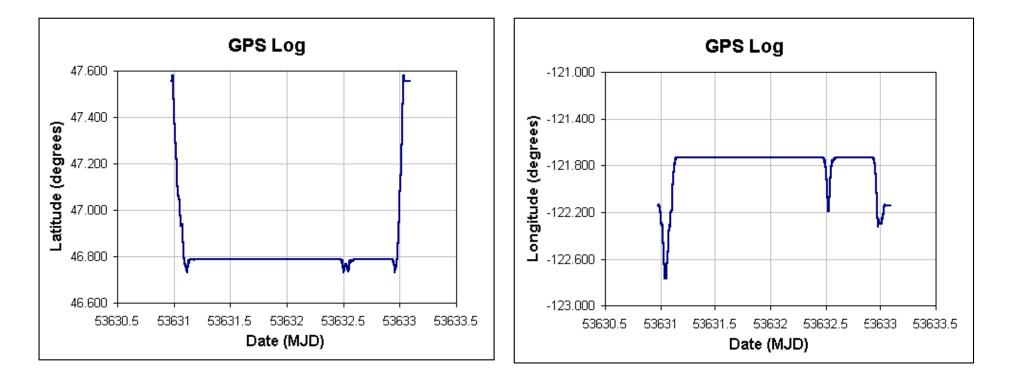

#### Prediction: Gravitational

- Guess 40 to 48 hours
- Guess 1640 300 = 1340 meters
- $\Delta f = 1.5 \times 10^{-13}$ 
  - This  $\Delta f$  is very measurable with 5071A
- 1340 m × 40 hours
- $\Delta T \approx$  +20 ns
  - This  $\Delta T$  is very measurable with 53132A

## Time Dilation Examples

| Transport            | Speed<br>(km/h) | Altitude<br>(km) | Δf                                               | ΔΤ                   |
|----------------------|-----------------|------------------|--------------------------------------------------|----------------------|
| Walking              | 5               | 0                | ~0                                               | ~0 ps/h              |
| Car                  | 100             | 0                | -4×10 <sup>-15</sup>                             | 16 ps/h<br>0.4 ns/d  |
| Balloon              | 0               | 10               | +1.1×10 <sup>-12</sup>                           | +95 ns/d             |
| Plane                | 900             | 10               | -3.5×10 <sup>-13</sup><br>+1.1×10 <sup>-12</sup> | -30 ns/d<br>+95 ns/d |
| GREAT<br>2+2 h drive | 100             | 0                |                                                  | 60 ps                |
| GREAT<br>40 h stay   | 0               | 1.340            | +1.5×10 <sup>-13</sup>                           | 20 ns                |

## Summary - Calculations

- "Many, High, Long"
- 3 best clocks (5071A/001)
- 1340 m (5400' 1000') altitude
- Weekend (40 h)
- 1×10<sup>-16</sup> & 1340 m & 40h &  $\sqrt{3}$
- Estimate ~20 ns
- Estimated accuracy ~2 ns, 10%
- Time dilating at about 500 ps / hour