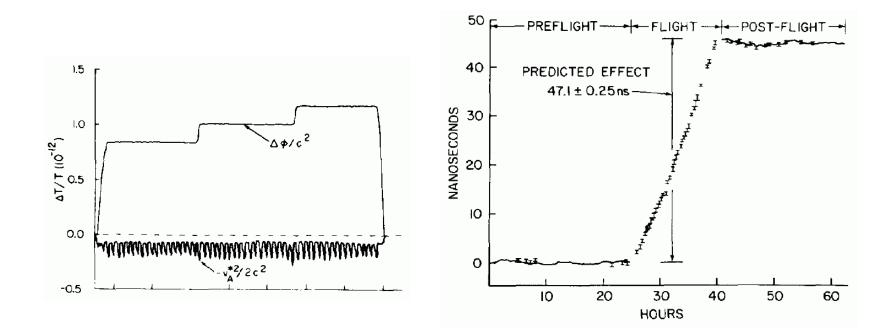

#### 1976 R.F.C Vessot & M. Levine

- H-maser up, up and away: 10,000 km!
- NASA, ground stations, up/down links
- GP-A amazing results, 0.0070%, 70 ppm