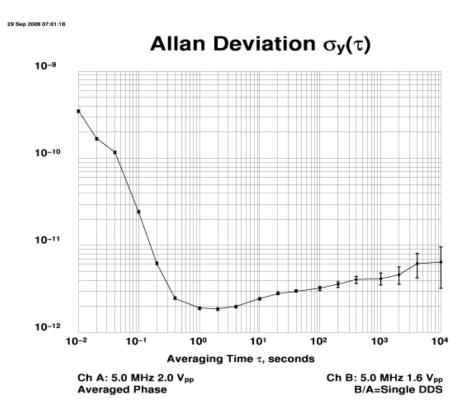

## Summary - Calculations

- "Many, High, Long"
- 3 best clocks (5071A/001)
- 1340 m (5400' 1000') altitude
- Weekend (40 h)
- 1×10<sup>-16</sup> & 1340 m & 40h &  $\sqrt{3}$
- Estimate ~20 ns
- Estimated accuracy ~2 ns, 10%
- Time dilating at about 500 ps / hour