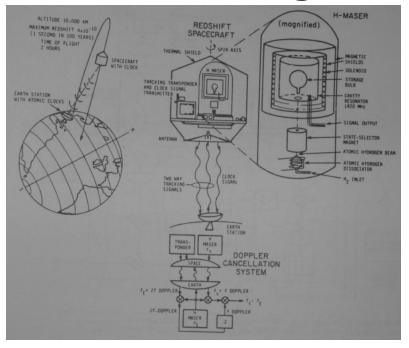

#### 1976 R.F.C Vessot & M. Levine

- H-maser up, up and away: 10,000 km!
- NASA, ground stations, up/down links
- GP-A amazing results, 0.0070%, 70 ppm