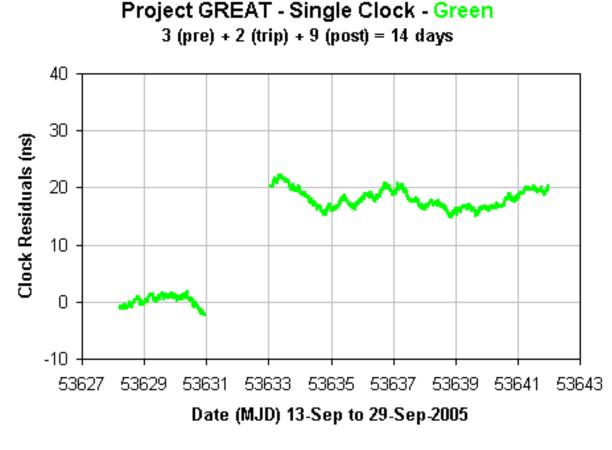

\* Negative signs indicate that upon return the time indicated on the flying clocks was less than the time indicated on the MEAN(USNO) clock of the U.S. Naval Observatory.

Project GREAT