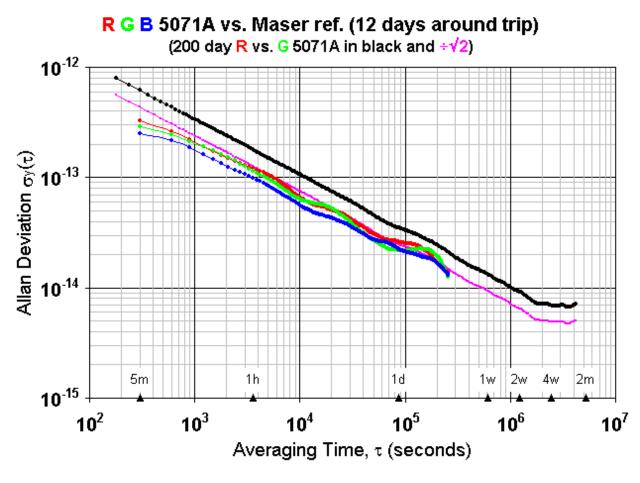

2             | 7.18±.22x10-13        | 100000        | 2.0±.90x10-15         |
| 4             | 3.26±.10x10-13        |               |                       |
| 10            | 2.08±.065x10-13       |               |                       |
| 20            | 1.274±.040x10-13      |               |                       |
| 40            | 8.34±.26x10-14        |               |                       |
| 100           | 4.91±.15x10-14        |               |                       |
| 200           | 3.41±.11x10-14        |               |                       |

- But weird *short-term* stability
- Probably OK (20 ps jumps, 10 ps noise)



### Portable Clock(s)

~2 days before trip + ~10 days after tip



Project GREAT

### Portable Clock(s)

#### ~3 week trip would work even better



06-Dec-2006

**Project GREAT** 

### Confidence Summary

- Base clock is good to ~2×10<sup>-15</sup>
- Portable clocks are good to  ${\sim}2{\times}10^{\text{-14}}$
- Relativistic effect is ~ $1.5 \times 10^{-13}$
- GPS log is much better than 1%
- No show-stopper glitches
- So experiment accuracy is ~15%
- 15% of 22 ns is ~3 ns

### 3-Hat, phase (home)

Cs<sub>i</sub> - Cs<sub>j</sub> via lab reference

3 clocks using '3-hat'



### 3-Hat, phase (away)

Cs<sub>i</sub> - Cs<sub>j</sub> via mutual-comparisons

3 clocks using '3-hat' Residual phase (ns) -10 -20 -30 -50 Date (MJD)

### 3-Hat, phase (combined)

•  $Cs_i - Cs_j$  continuous

3 clocks using '3-hat' 150 100 Residual phase (ns) 50 0 -50 -100 -150 53627 53629 53631 53633 53635 53637 53641 53643 53639 Date (MJD)

#### 3-Hat, resid