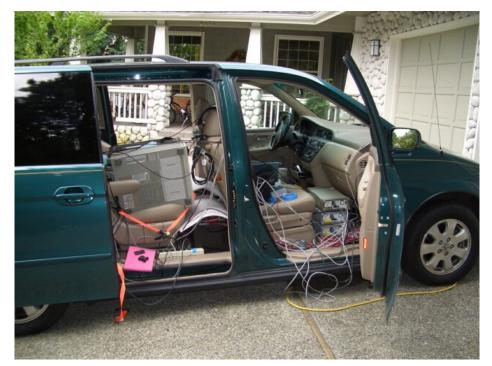

#### Summary - Big Idea

- 3 kids, 3 clocks, 1 family minivan
  - To 5400 feet
  - For 40 hours
  - Expect +20 ns
- Sync time/rate before trip
- Measure time/rate after trip
- Against reference; my "house standard"

#### Where does it all come from?

- Local aero/mil-surplus electronics
- Ham conventions; flea markets
- Used test equipment dealers
- Demo or refurbished models
- Friends, strangers; other "time-nuts"
- Sympathetic T & F companies
- And, of course, epy !