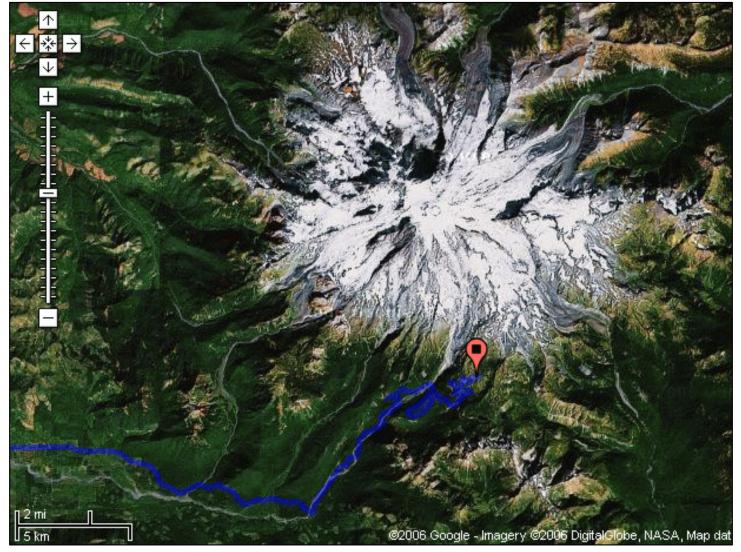

#### Northwest Mountains

- (N) Mt Baker, Glacier Peak
- (S) Mt Rainer, Mt Adams, Mt St Helens
- (E) Olympic range, Cascade range...

### Map: Seattle to Mt Rainier

• Just 100 miles away (~ $2\frac{1}{2}$  hours)

06-Dec-2006