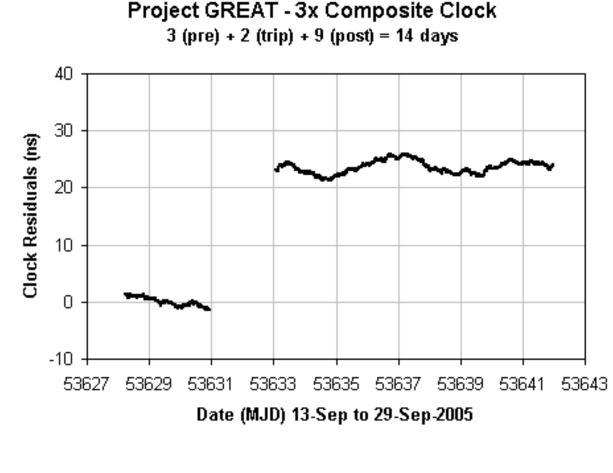

#### Project GREAT (2005)

#### Introduction

- Project GREAT in 2005
  - Attempt to prove the theory of relativity
  - Take cesium clocks up a mountain
  - Do clocks really speed up or slow down?
- Celebrate 100<sup>th</sup> anniversary of 1905
   Albert Einstein's "Annus Mirabilis"
- Celebrate 50<sup>th</sup> anniversary of 1955
  - Louis Essen's NPL cesium clock

## And so... 2005

- General Relativity Einstein Essen Anniversary Test
- Project GRE<sup>2</sup>AT

# The Big Idea

- Take our 3 kids and
   3 cesium clocks up
   Mt Rainier
- See if Einstein was right about gravity and time
- See if clocks really run faster up there

#### Summary - Big Idea

- 3 kids, 3 clocks, 1 family minivan
  - To 5400 feet
  - For 40 hours
  - Expect +20 ns
- Sync time/rate before trip
- Measure time/rate after trip
- Against reference; my "house standard"