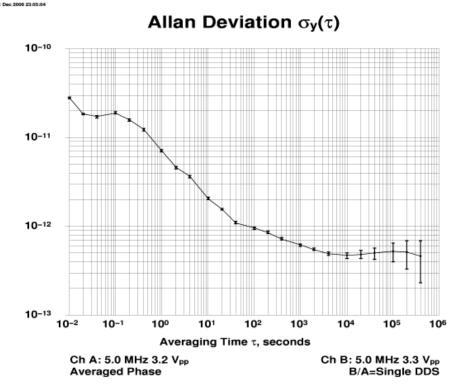

- Remove surrounding gas and water vapor
  - Wait for core to cool before use
  - Re-align axis of rotation (wobbling)
  - Keep away from nearby moon (tides)
  - Keep away from sun (tempco)
  - Re-adjust rate (avoid leap seconds)

06-Dec-2006

Project GREAT





- 10<sup>-10</sup>...10<sup>-13</sup> short

- $5 \times 10^{-10}$ /d drift
- 0.1 ppb, 100 ps/s, 8.64 μs/d

#### 10-10 **OCXO**



- 0.01 ppb, 10 ps/s, 864 ns/d (~1  $\mu$ s/d)
- 10<sup>-11</sup>...10<sup>-13</sup> short
- ~10<sup>-11</sup>/d drift





06-Dec-2006

### $10^{-12}$ excellent ocxo

- 1 ppt, 1 ps/s, 86.4 ns/d (~100 ns/d)
- $\sim 10^{-13}$  short/mid
- $\sim 3 \times 10^{-12}$ /d drift





06-Dec-2006

## 10<sup>-13</sup> rubidium

- 8.64 ns/d (~10 ns/d)
- ~10<sup>-13</sup> mid-term
- ~1×10<sup>-11</sup>/m drift





06-Dec-2006

### 10-14 cesium

- 864 ps/d (~1 ns/d)
- ~10<sup>-13</sup> mid-term
- ~1×10<sup>-14</sup> @ 1 day





06-Dec-2006

### 10-14 more cesium

- 10<sup>-14</sup> not!
- Cesium clocks differ by 2x 50x
- E.g., old 5060A
   vs. new 5071A





### $10^{-14}$ another cesium

- Not even close to 10<sup>-14</sup> @ 1 day
- FTS 4010
- Portable Clock
- Old, tired





### $10^{-14}$ one more cesium

- About 2×10<sup>-13</sup> @ 1 day
- FTS 4050
- See variety of
   Cs beam cavities





C:\tvb\TSCplot\Log22421.gif

### 10<sup>-14</sup> BVA quartz

- But can you get to high altitude and measure in 1 to 100 seconds?
- 10<sup>-13</sup>...10<sup>-14</sup> short
- 10<sup>-11</sup>...10<sup>-12</sup> drift





### 10<sup>-15</sup> active h-maser

- 86.4 ps/d
- Near 1×10<sup>-15</sup> @1d
- Cav