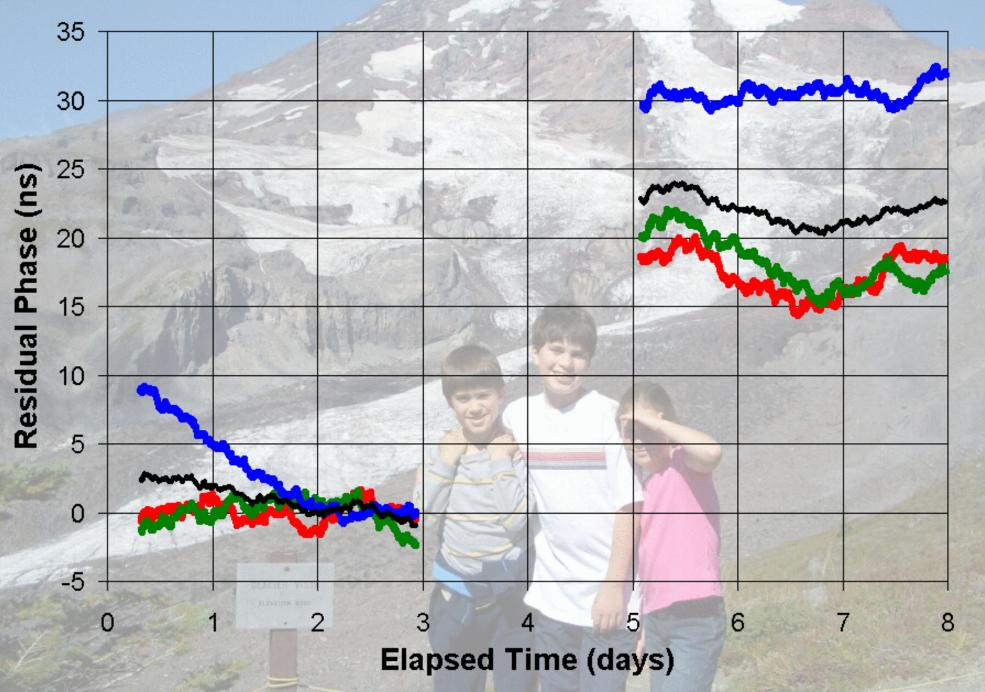

\* Negative signs indicate that upon return the time indicated on the flying clocks was less than the time indicated on the MEAN(USNO) clock of the U.S. Naval Observatory.

Project GREAT