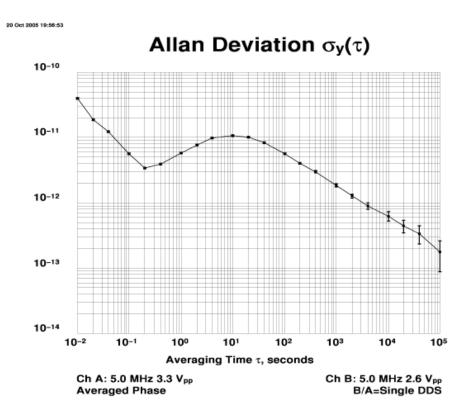

<sup>-11</sup>/d drift





06-Dec-2006

### $10^{-12}$ excellent ocxo

- 1 ppt, 1 ps/s, 86.4 ns/d (~100 ns/d)
- $\sim 10^{-13}$  short/mid
- $\sim 3 \times 10^{-12}$ /d drift





06-Dec-2006

## 10<sup>-13</sup> rubidium

- 8.64 ns/d (~10 ns/d)
- ~10<sup>-13</sup> mid-term
- ~1×10<sup>-11</sup>/m drift





06-Dec-2006

### 10-14 cesium

- 864 ps/d (~1 ns/d)
- ~10<sup>-13</sup> mid-term
- ~1×10<sup>-14</sup> @ 1 day





06-Dec-2006

### 10-14 more cesium

- 10<sup>-14</sup> not!
- Cesium clocks differ by 2x 50x
- E.g., old 5060A
   vs. new 5071A





### $10^{-14}$ another cesium

- Not even close to 10<sup>-14</sup> @ 1 day
- FTS 4010
- Portable Clock
- Old, tired





### $10^{-14}$ one more cesium

- About 2×10<sup>-13</sup> @ 1 day
- FTS 4050
- See variety of
   Cs beam cavities





C:\tvb\TSCplot\Log22421.gif

### 10<sup>-14</sup> BVA quartz

- But can you get to high altitude and measure in 1 to 100 seconds?
- 10<sup>-13</sup>...10<sup>-14</sup> short
- 10<sup>-11</sup>...10<sup>-12</sup> drift





### 10<sup>-15</sup> active h-maser

- 86.4 ps/d
- Near 1×10<sup>-15</sup> @1d
- Cavity auto-tuned





# 10-15 cesium, long-term

- High-perf units
- Pair near  $2 \times 10^{-14}$  at a day
- Floor near  $5 \times 10^{-15}$  in weeks



#### Powers of Ten - summary

• 10% to  $10^{-15}$  - 15 orders of magnitude



#### Chapter 6

Experimental setup

#### Key Parameters

- How high
- · How long
- How stable
- How many
- How precise
   you measure



Cartoon by Dusan Petricic Scientific American column Wonders by Philip and Phyllis Morrison http://www.sciam.com/1998/0