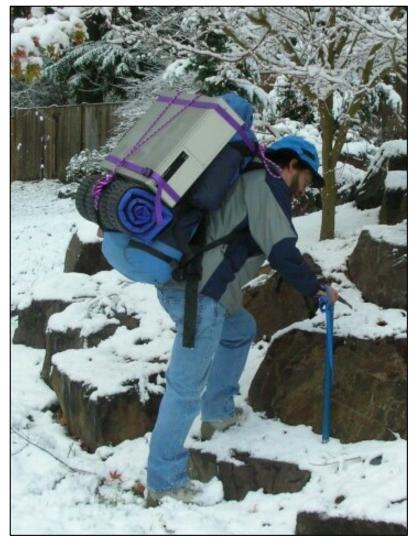

## Clocks on Mountains

- Climb or drive?
- Plus batteries...

#### Clocks on Mountains

- Drive, of course
- This is America...

#### Summary - Big Idea

- 3 kids, 3 clocks, 1 family minivan
  - To 5400 feet
  - For 40 hours
  - Expect +20 ns
- Sync time/rate before trip
- Measure time/rate after trip
- Against reference; my "house standard"