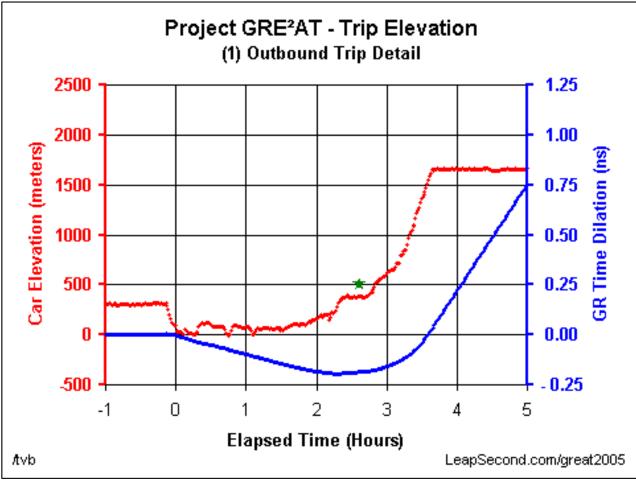

# The Big Idea

- Take our 3 kids and
   3 cesium clocks up
   Mt Rainier
- See if Einstein was right about gravity and time
- See if clocks really run faster up there

### Map: Seattle to Mt Rainier

• Just 100 miles away (~ $2\frac{1}{2}$  hours)

06-Dec-2006

#### Prediction: Gravitational

- Guess 40 to 48 hours
- Guess 1640 300 = 1340 meters
- $\Delta f = 1.5 \times 10^{-13}$ 
  - This  $\Delta f$  is very measurable with 5071A
- 1340 m × 40 hours
- $\Delta T \approx$  +20 ns
  - This  $\Delta T$  is very measurable with 53132A