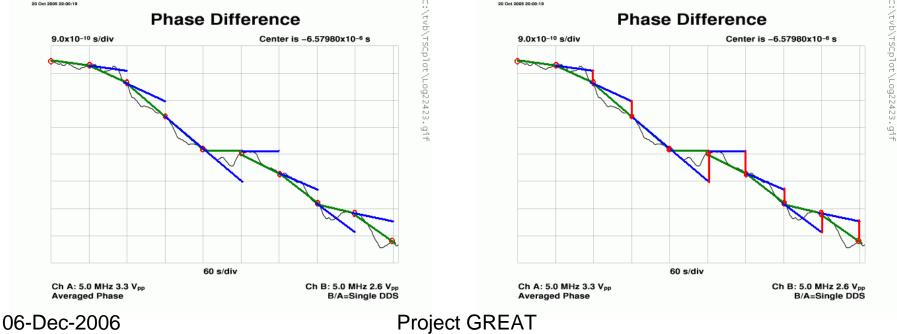

### Map: Seattle to Mt Rainier

• Just 100 miles away (~ $2\frac{1}{2}$  hours)

06-Dec-2006