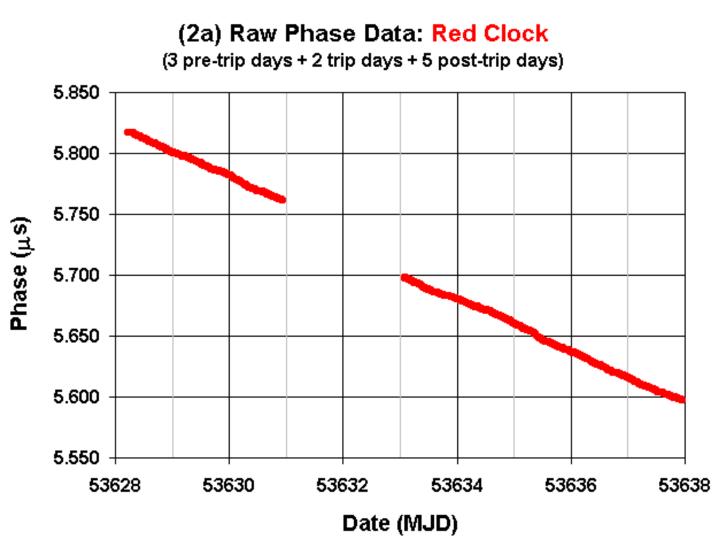

6,W,26.8,272.6,190905,17.8,E,A\*03

53632.503380 \$GPGGA,120454,4644.1107,N,12151.8606,W,1,03,2.2,727.7,M,-18.8,M,,\*77

#### Software tool calculates time dilation

53632.503380 46.7352,-121.8640,728,14,0 17.325260 -0.027115 -0.076591 17.222

Generated plots

#### Plots from GPS Log

• Latitude, Longitude



#### Plots from GPS Log

Altitude, Velocity



#### Predictions from GPS Log

- SR (velocity): 50 ps
- Sagnac effect: ±150 ps (net 1 ps)



#### Predictions from GPS Log

• GR (gravitational): 22.37 ns



# Composite plot - beginning

• Trip start



#### Composite plot - middle

• More gas



#### Composite plot - end

• Trip end



# Composite plot (net 22.32 ns)



#### Chapter 9

Analysis of clock data

- Raw data
- 3 clocks



- Red only
- 5.85 μs
  5.55 μs
- -220 ns

• 10 days



**Project GREAT** 



06-Dec-2006

**Project GREAT** 

 Remove fixed
 ~5.8µs
 offset



**Project GREAT** 

- Line fit
- 0×10<sup>-13</sup>

Phase
 offset

No freq
 diff



**Project GREAT** 

• More fit

• 1.62 ×10<sup>-13</sup>



**Project GREAT** 

- Best fit
- 2.43 ×10<sup>-13</sup>



**Project GREAT** 

- Expand scale
- ~1 ns/d match

Huge
 time
 jump!



**Project GREAT** 

Raw clock phase, with mean





- Green
- 17.5 ns









Project GREAT - Single Clock - Blue

• Mean

7.2E-06

• 23.2 ns





- Composite
- ±4 ns(?)



### Analysis Methods

- Frequency before extrapolated forward
- Frequency after extrapolated backward
- Both before and after; mean frequency
- Continuous or hourly/daily averages?
- One day; or ±3 days; -n +m days?
- Mean phase or last/first phase?
- Calcula