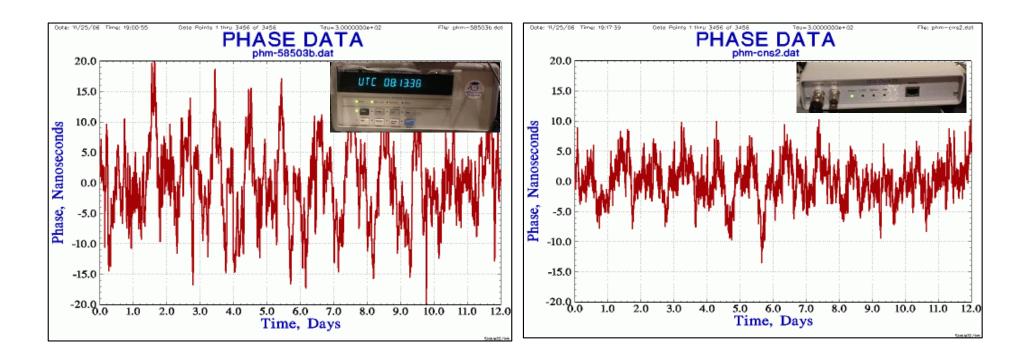

r; mean frequency
- Continuous or hourly/daily averages?
- One day; or ±3 days; -n +m days?
- Mean phase or last/first phase?
- Calculated removal of phase jump until optimal least squares fit?

# Phase Jump Simulation



- Artificially remove time dilation
- Stddev improves to a point



## Ambiguity

- Gap in time is clear, but
- Precise magnitude depends on both pre- post-trip rate precision, which is
- Influenced by frequency averaging time
  1 hour? 1 day? 2 days? 7 days?
- Might be a bit subjective, but
- All methods seem to agree to a few ns

# Ambiguity



• 3+5?



• 1+1?





**Project GREAT** 



Project GREAT - 3x Composite Clock

Date (MJD) 13-Sep to 29-Sep-2005

#### Chapter 10

Base & portable clock performance

- House ref is passive H-maser
- Ref vs. GPS; phase (12-days)



- Ref vs. GPS, ADEV (decade)
- Near/below 10<sup>-13</sup> at 1 d



- Ref vs. GPS, ADEV (many tau)
- Note 1 d, 2 d better than 1.5 d



Composite ADEV



- Passive H-maser ref vs. active H-maser
- $2 \times 10^{-15}$  at 1 day means no worries



| Avg. Time (s) | Allan Deviation σy(τ) | Avg. Time (s) | Allan Deviation σy(τ) |
|---------------|-----------------------|---------------|-----------------------|
| 0.01          | 3.57±.11x10-11        | 400           | 3.54±.11x10-14        |
| 0.02          | 1.83±.057x10-11       | 1000          | 2.56±.11x10-14        |
| 0.04          | 1.371±.043x10-11      | 2000          | 1.85±.11x10-14        |
| 0.1           | 7.42±.23x10-12        | 4000          | 1.01±.084x10-14       |
| 0.2           | 4.07±.13x10-12        | 10000         |