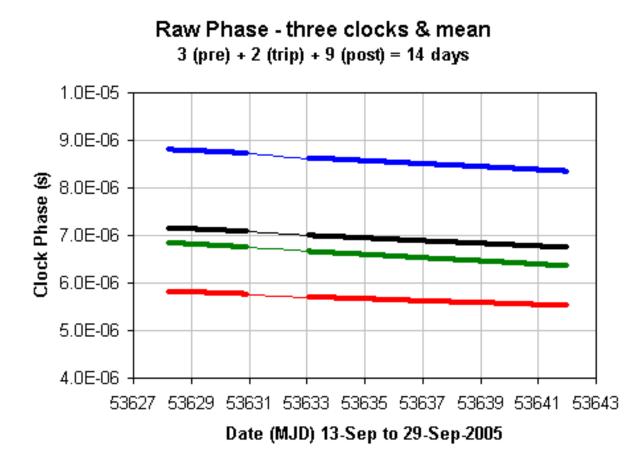

## Summary - Calculations

- "Many, High, Long"
- 3 best clocks (5071A/001)
- 1340 m (5400' 1000') altitude
- Weekend (40 h)
- 1×10<sup>-16</sup> & 1340 m & 40h &  $\sqrt{3}$
- Estimate ~20 ns
- Estimated accuracy ~2 ns, 10%
- Time dilating at about 500 ps / hour