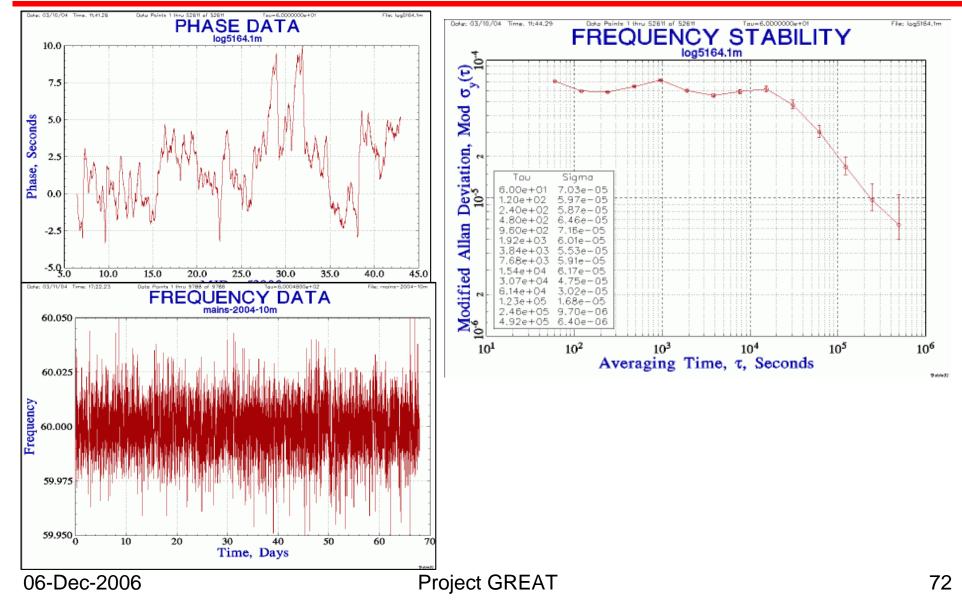

#### One-way or Round-trip

- Clocks run slower on a mountain so:
  - Measure frequency of clock at home
  - Measure frequency of clock on mountain
- Measure against what?
  - How about GPS time & frequency
  - Need better than 10<sup>-13</sup> accuracy
  - Not with my GPS receivers

#### GPS reference

• Direct frequency measurement (GPS)