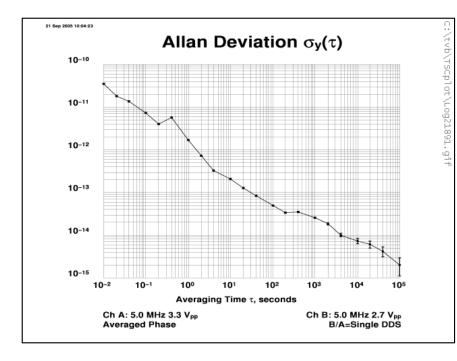

dilation
- Stddev improves to a point



## Ambiguity

- Gap in time is clear, but
- Precise magnitude depends on both pre- post-trip rate precision, which is
- Influenced by frequency averaging time
  1 hour? 1 day? 2 days? 7 days?
- Might be a bit subjective, but
- All methods seem to agree to a few ns

# Ambiguity



• 3+5?



• 1+1?





**Project GREAT** 



Project GREAT - 3x Composite Clock

Date (MJD) 13-Sep to 29-Sep-2005

#### Chapter 10

Base & portable clock performance

- House ref is passive H-maser
- Ref vs. GPS; phase (12-days)



- Ref vs. GPS, ADEV (decade)
- Near/below 10<sup>-13</sup> at 1 d



- Ref vs. GPS, ADEV (many tau)
- Note 1 d, 2 d better than 1.5 d



Composite ADEV



- Passive H-maser ref vs. active H-maser
- $2 \times 10^{-15}$  at 1 day means no worries



| Avg. Time (s) | Allan Deviation σy(τ) | Avg. Time (s) | Allan Deviation σy(τ) |
|---------------|-----------------------|---------------|-----------------------|
| 0.01          | 3.57±.11x10-11        | 400           | 3.54±.11x10-14        |
| 0.02          | 1.83±.057x10-11       | 1000          | 2.56±.11x10-14        |
| 0.04          | 1.371±.043x10-11      | 2000          | 1.85±.11x10-14        |
| 0.1           | 7.42±.23x10-12        | 4000          | 1.01±.084x10-14       |
| 0.2           | 4.07±.13x10-12        | 10000         | 7.3±.97x10-15         |
| 0.4           | 5.71±.18x10-12        | 20000         | 6.1±1.1x10-15         |
| 1             | 1.71±.054x10-12       | 40000         | 4.2±1.1x10-15         |
| 2             | 7.18±.22x10-13        | 100000        | 2.