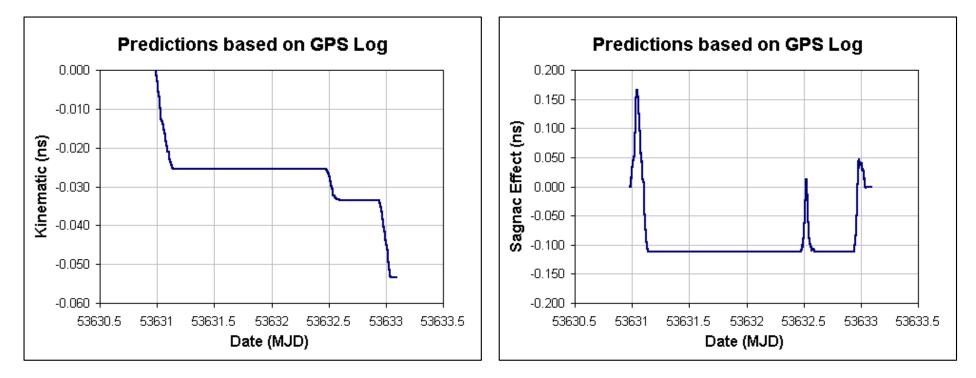

### Math Detail

- To a first approximation, small v,  $\Delta h$
- Kinematic:  $\Delta f_k \approx -\frac{1}{2} v^2 / c^2$
- Gravitation:  $\Delta f_g \approx +g\Delta h/c^2$
- Sagnac:  $\Delta f_s \approx -\omega R^2 \cos^2(\phi) \cdot \lambda / c^2$
- Net  $\Delta \mathbf{f} = \Delta \mathbf{f}_{\mathbf{k}} + \Delta \mathbf{f}_{g} + \Delta \mathbf{f}_{s}$
- Total  $\Delta T = \sum \Delta f \times T$

## Prediction: Sagnac Effect

- cos<sup>2</sup> factor is 0.5 for 45° vs. equator
- 200 ns for 40 000 km round-the-world
  So 0.001x that for 40 km, or 200 ps
- No effect for N-S travel
- And no effect for same-path round-trip
- So ignore Sagnac effect

## Prediction: Velocity Effect

- Automobile speeds are relatively low
  - 65 mph  $\approx$  96 fps  $\approx$  100 kph  $\approx$  30 m/s
- Actual trip is 100 miles and 2.5 hours
  Average speed below 40 mph
- Worst case 30 m/s for 10<sup>4</sup> s - so  $\Delta f = 5 \times 10^{-15}$ , and  $\Delta T = -50$  ps.
- So ignore Velocity factor too!