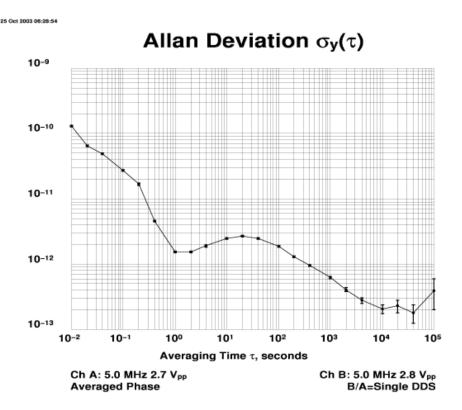

ject GREAT





- 10<sup>-10</sup>...10<sup>-13</sup> short

- $5 \times 10^{-10}$ /d drift
- 0.1 ppb, 100 ps/s, 8.64 μs/d

#### 10-10 **OCXO**



- 0.01 ppb, 10 ps/s, 864 ns/d (~1  $\mu$ s/d)
- 10<sup>-11</sup>...10<sup>-13</sup> short
- ~10<sup>-11</sup>/d drift





06-Dec-2006

### $10^{-12}$ excellent ocxo

- 1 ppt, 1 ps/s, 86.4 ns/d (~100 ns/d)
- $\sim 10^{-13}$  short/mid
- $\sim 3 \times 10^{-12}$ /d drift





06-Dec-2006

## 10<sup>-13</sup> rubidium

- 8.64 ns/d (~10 ns/d)
- ~10<sup>-13</sup> mid-term
- ~1×10<sup>-11</sup>/m drift





06-Dec-2006

### 10-14 cesium

- 864 ps/d (~1 ns/d)
- ~10<sup>-13</sup> mid-term
- ~1×10<sup>-14</sup> @ 1 day





06-Dec-2006

### 10-14 more cesium

- 10<sup>-14</sup> not!
- Cesium clocks differ by 2x 50x
- E.g., old 5060A
   vs. new 5071A





### $10^{-14}$ another cesium

- Not even close to 10<sup>-14</sup> @ 1 day
- FTS 4010
- Portable Clock
- Old, tired





### $10^{-14}$ one more cesium

- About 2×10<sup>-13</sup> @ 1 day
- FTS 4050
- See variety of
   Cs beam cavities





C:\tvb\TSCplot\Log22421.gif

### 10<sup>-14</sup> BVA quartz

- But can you get to high altitude and measure in 1 to 100 seconds?
- 10<sup>-13</sup>...10<sup>-14</sup> short
- 10<sup>-11</sup>...10<sup>-12</sup> drift





### 10<sup>-15</sup> active h-maser

- 86.4 ps/d
- Near 1×10<sup>-15</sup> @1d
- Cavity auto-tuned





# 10-15 cesium, long-term

- High-perf units
- Pair near  $2 \times 10^{-14}$  at a day
- Floor near  $5 \times 10^{-15}$  in weeks



#### Powers of Ten - summary

• 10% to  $10^{-15}$  - 15 orders of magnitude



#### Chapter 6