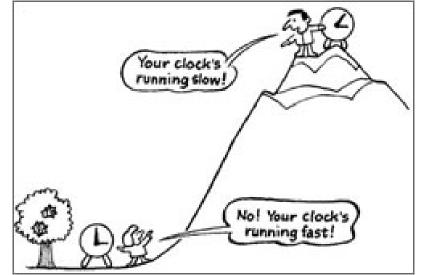

## Relativity and Clocks

- High-level summary:
  - Clocks run slower if they move at high velocity (SR)
  - Clocks run slower in the presence of greater gravity (GR)
  - Clocks lose time traveling East (Sagnac)
- This implies:
  - According to general relativity, stationary clocks on mountains run faster.

## And so... 2005

- General Relativity Einstein Essen Anniversary Test
- Project GRE<sup>2</sup>AT