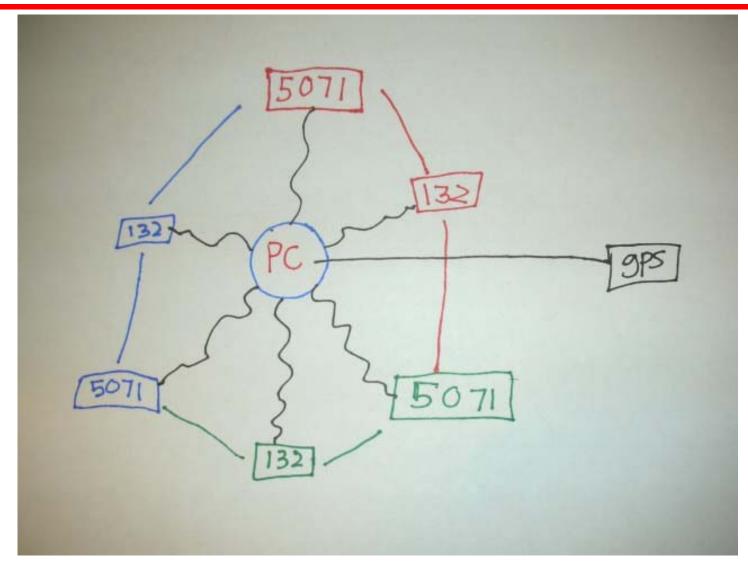

|
|               | 5.84±.18x10-12        | 40000         | 3.4±1.1x10-13        |
|               | 7.65±.24x10-12        | 100000        | 1.7±.87x10-13        |
|               | 9.82±.31x10-12        |               |                      |
| 0             | 1.080±.034x10-11      |               |                      |
| 0             | 1.017±.032x10-11      |               |                      |
| 10            | 8.28±.26x10-12        |               |                      |
| 00            | 5.69±.18x10-12        |               |                      |
| 200           | 4.06±.13x10-12        |               |                      |

Ch B: 5.0 MHz 2.6 V<sub>pp</sub> B/A=Single DDS

06-Dec-2006



c:\tvb\Tscplot\Log22422.

ġ.f

#### Map - home clocks



#### Map – mobile clocks



#### Map - mobile power



#### Map - Paradise, Mt Rainier





#### Chapter 7

Photos of the trip

 Carrying clock downstairs. Limited time; car is a mess, but it works.





06-Dec-2006

Project GREAT

 Kids in the rear, clocks in the middle, and instrumentation in the front.



 Dad making final clock BNC connections to TIC; Mom says goodbye.





• Detail of TIC's and laptop in front seat and clocks in middle seat. 23:33:48 UTC





• Kids drink stop costs me \$8 and 125 ps  $(\frac{1}{4} \text{ hour x 500ps/h}).$ 



 Final gas stop and evening arrival in Rainier National Park.



 Paradise Inn is at 5400' elevation. Large parking lot to hide in.





Project GREAT

 Classic old Northwest inn; you should visit sometime.





• Wonderful hiking trails and climbing.





 Good, the ca