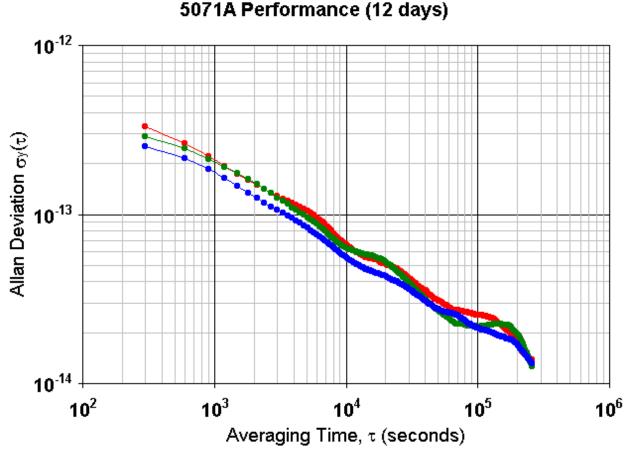

1             | 1.71±.054x10-12       | 40000         | 4.2±1.1x10-15         |
| 2             | 7.18±.22x10-13        | 100000        | 2.0±.90x10-15         |
| 4             | 3.26±.10x10-13        |               |                       |
| 10            | 2.08±.065x10-13       |               |                       |
| 20            | 1.274±.040x10-13      |               |                       |
| 40            | 8.34±.26x10-14        |               |                       |
| 100           | 4.91±.15x10-14        |               |                       |
| 200           | 3.41±.11x10-14        |               |                       |

- But weird *short-term* stability
- Probably OK (20 ps jumps, 10 ps noise)



### Portable Clock(s)

~2 days before trip + ~10 days after tip



Project GREAT

### Portable Clock(s)

#### ~3 week trip would work even better



06-Dec-2006

**Project GREAT** 

### Confidence Summary

- Base clock is good to ~2×10<sup>-15</sup>
- Portable clocks are good to  ${\sim}2{\times}10^{\text{-14}}$
- Relativistic effect is ~ $1.5 \times 10^{-13}$
- GPS log is much better than 1%
- No show-stopper glitches
- So experiment accuracy is ~15%
- 15% of 22 ns is ~3 ns

### 3-Hat, phase (home)

Cs<sub>i</sub> - Cs<sub>j</sub> via lab reference

3 clocks using '3-hat'



### 3-Hat, phase (away)

Cs<sub>i</sub> - Cs<sub>j</sub> via mutual-comparisons

3 clocks using '3-hat' Residual phase (ns) -10 -20 -30 -50 Date (MJD)

### 3-Hat, phase (combined)

•  $Cs_i - Cs_j$  continuous

3 clocks using '3-hat' 150 100 Residual phase (ns) 50 0 -50 -100 -150 5