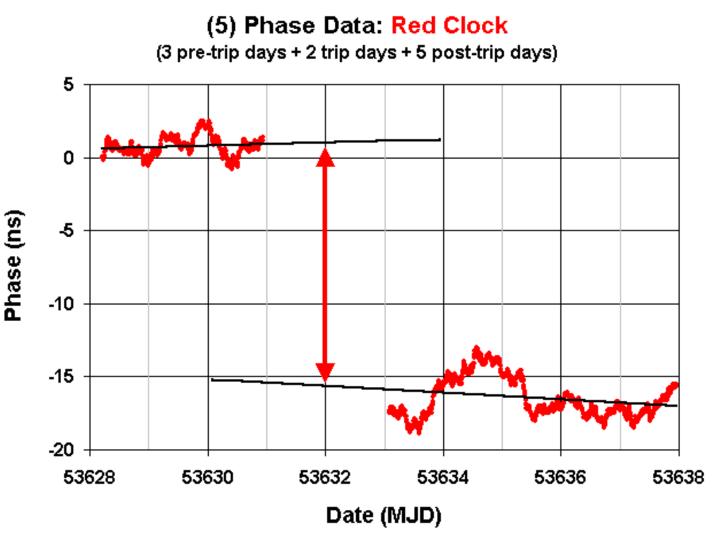

\* Negative signs indicate that upon return the time indicated on the flying clocks was less than the time indicated on the MEAN(USNO) clock of the U.S. Naval Observatory.

Project GREAT