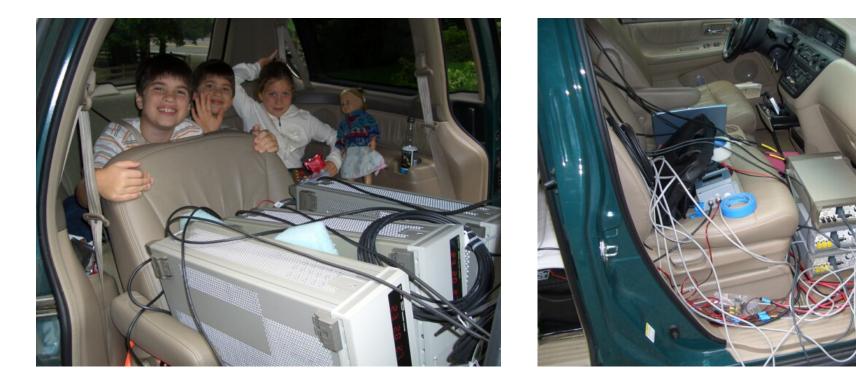

# The Big Idea

- Take our 3 kids and
   3 cesium clocks up
   Mt Rainier
- See if Einstein was right about gravity and time
- See if clocks really run faster up there

#### Summary - Big Idea

- 3 kids, 3 clocks, 1 family minivan
  - To 5400 feet
  - For 40 hours
  - Expect +20 ns
- Sync time/rate before trip
- Measure time/rate after trip
- Against reference; my "house standard"