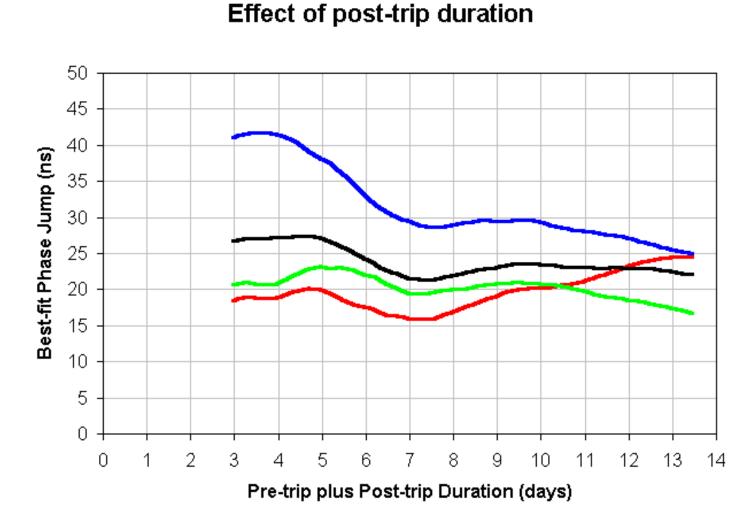

## Summary - Calculations

- "Many, High, Long"
- 3 best clocks (5071A/001)
- 1340 m (5400' 1000') altitude
- Weekend (40 h)
- 1×10<sup>-16</sup> & 1340 m & 40h &  $\sqrt{3}$
- Estimate ~20 ns
- Estimated accuracy ~2 ns, 10%
- Time dilating at about 500 ps / hour