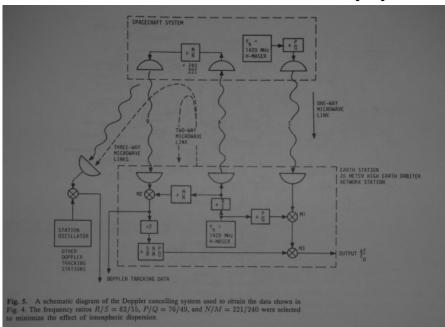

#### 1976 R.F.C Vessot & M. Levine

- H-maser up, up and away: 10,000 km!
- NASA, ground stations, up/down links
- GP-A amazing results, 0.0070%, 70 ppm