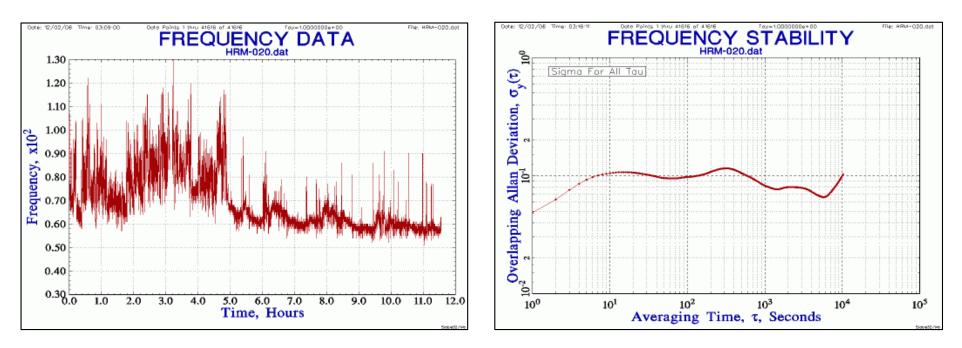

### Cs Second

- 1954...1958
- How long is a second?

comparison between the cesium beam at Teddington and the moon camera at Washington. From an analysis of the various factors involved we have adopted a probable error of  $\pm 20$  cps.

We find, thus, the transition frequency of cesium (4,0) - (3,0) at zero magnetic field is

 $\nu_E = 9\,192\,631\,770 \pm 20$  cycles per second (of E.T.) at 1957.0.

The mean epoch is specified because there is a possibility that the gravitational and atomic time scales may not be the same, and may change secularly. Future determinations of  $\nu_E$  will de cide this question.

|    | Ta               | ble I. Results for $\nu$ | $_E$ obtained fr | om four diffe              | erent sets of dat | a.            |
|----|------------------|--------------------------|------------------|----------------------------|-------------------|---------------|
|    |                  | Means                    | $\Delta H$       | $\nu_E - \overline{\nu}_U$ | $\nu_E$           | $\Delta T''$  |
|    |                  |                          | (sec)            | C C                        | 2                 | $(\sec/yr^2)$ |
| 1. | $\Delta T_{o}$ , | 1954.25-1958.25          | +1.146           | -121                       | 9 192 631 761     | + 0.17        |
| 2. | $\Delta T_{0}$ , | 1955.25-1958.25          | 1.085            | -115                       | 767               | + 0.10        |
| 3. | $\Delta T_c$ ,   | 1954.25-1958.25          | 1.035            | -110                       | 772               | + 0.12        |
| 4. | $\Delta T_c$ ,   | 1955.25-1958.25          | 0.966            | -102                       | 780               | + 0.17        |