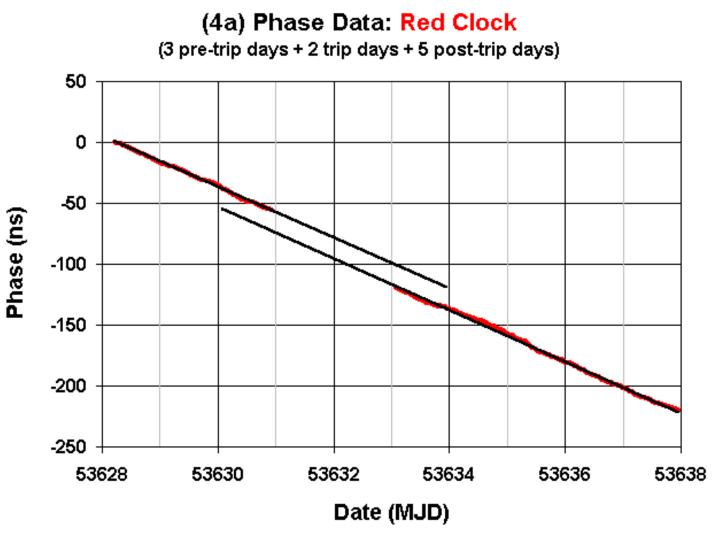

## Time Dilation Examples

| Transport            | Speed<br>(km/h) | Altitude<br>(km) | Δf                                               | ΔΤ                   |
|----------------------|-----------------|------------------|--------------------------------------------------|----------------------|
| Walking              | 5               | 0                | ~0                                               | ~0 ps/h              |
| Car                  | 100             | 0                | -4×10 <sup>-15</sup>                             | 16 ps/h<br>0.4 ns/d  |
| Balloon              | 0               | 10               | +1.1×10 <sup>-12</sup>                           | +95 ns/d             |
| Plane                | 900             | 10               | -3.5×10 <sup>-13</sup><br>+1.1×10 <sup>-12</sup> | -30 ns/d<br>+95 ns/d |
| GREAT<br>2+2 h drive | 100             | 0                |                                                  | 60 ps                |
| GREAT<br>40 h stay   | 0               | 1.340            | +1.5×10 <sup>-13</sup>                           | 20 ns                |

## Summary - Calculations

- "Many, High, Long"
- 3 best clocks (5071A/001)
- 1340 m (5400' 1000') altitude
- Weekend (40 h)
- 1×10<sup>-16</sup> & 1340 m & 40h &  $\sqrt{3}$
- Estimate ~20 ns
- Estimated accuracy ~2 ns, 10%
- Time dilating at about 500 ps / hour