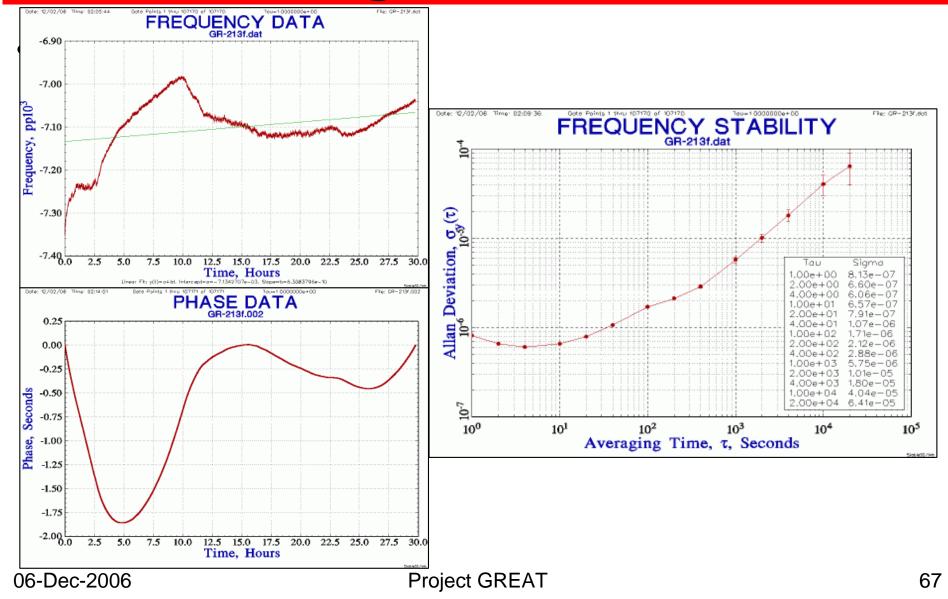

#### 1971 Hafele & Keating

- PTTI, vol 3, 1971
- Time, Oct 18, 1971
- Science, Jul 14, 1972

Table 1. Observed relativistic time differences from application of the correlated rate-change method to the time intercomparison data for the flying ensemble. Predicted values are listed for comparison with the mean of the observed values; S.D., standard deviation.

| Clock                     | $\Delta \tau$ (nsec) |              |  |  |
|---------------------------|----------------------|--------------|--|--|
| serial<br>No.             | Eastward*            | Westward     |  |  |
| 120                       | - 57                 | 277          |  |  |
| 361                       | - 74                 | 284          |  |  |
| 408                       | - 55                 | 266          |  |  |
| 447                       | - 51                 | 266          |  |  |
| Mean                      |                      |              |  |  |
| $\pm$ S.D.                | $-59 \pm 10$         | $273 \pm 7$  |  |  |
| Predicted<br>± Error est. | $-40 \pm 23$         | $275 \pm 21$ |  |  |
| * Negative signs          | indicate that upo    | n return the |  |  |

\* Negative signs indicate that upon return the time indicated on the flying clocks was less than the time indicated on the MEAN(USNO) clock of the U.S. Naval Observatory.

Project GREAT

## Hafele & Keating

- Round-the-world (EW/WE) flying clocks
- Hafele thought there would be effect
- Keating didn't (was open to finding out)
- Many scientists were "certain"
- Results were stunning: all 4 clocks showed difference between EW and WE
- Relatively simple, cheap experiment