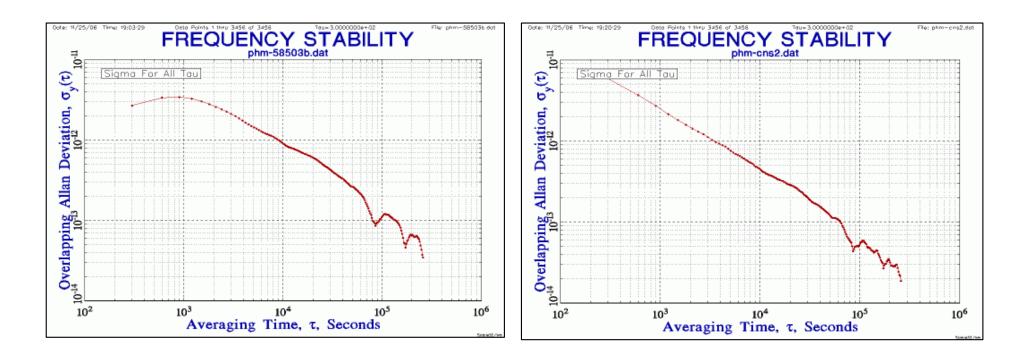

d removal of phase jump until optimal least squares fit?

# Phase Jump Simulation



- Artificially remove time dilation
- Stddev improves to a point



## Ambiguity

- Gap in time is clear, but
- Precise magnitude depends on both pre- post-trip rate precision, which is
- Influenced by frequency averaging time
  1 hour? 1 day? 2 days? 7 days?
- Might be a bit subjective, but
- All methods seem to agree to a few ns

# Ambiguity



• 3+5?



• 1+1?





**Project GREAT** 



Project GREAT - 3x Composite Clock

Date (MJD) 13-Sep to 29-Sep-2005

#### Chapter 10

Base & portable clock performance

- House ref is passive H-maser
- Ref vs. GPS; phase (12-days)



- Ref vs. GPS, ADEV (decade)
- Near/below 10<sup>-13</sup> at 1 d



- Ref vs. GPS, ADEV (many tau)
- Note 1 d, 2 d better than 1.5 d



Composite ADEV



- Passive H-maser ref vs. active H-maser
- $2 \times 10^{-15}$  at 1 day means no worries



| Avg. Time (s) | Allan Deviation σy(τ) | Avg. Time (s) | Allan Deviation σy(τ) |
|---------------|-----------------------|---------------|-----------------------|
| 0.01          | 3.57±.11x10-11        | 400           | 3.54±.11x10-14        |
| 0.02          | 1.83±.057x10-11       | 1000          | 2.56±.11x10-14        |
| 0.04          | 1.371±.043x10-11      | 2000          | 1.85±.11x10-14        |
| 0.1           | 7.42±.23x10-12        | 4000          | 1.01±.084x10-14       |
| 0.2           | 4.07±.13x10-12        | 10000         | 7.3±.97x10-15         |
| 0.4           | 5.71±.18x10-12        | 20000         | 6.1±1.1x10-15         |
| 1             | 1.71±.054x10-