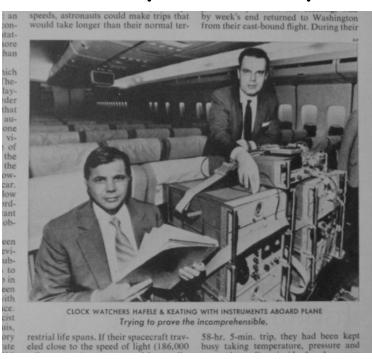

#### 1971 Hafele & Keating

- PTTI, vol 3, 1971
- Time, Oct 18, 1971
- Science, Jul 14, 1972

Table 1. Observed relativistic time differences from application of the correlated rate-change method to the time intercomparison data for the flying ensemble. Predicted values are listed for comparison with the mean of the observed values; S.D., standard deviation.

## Hafele & Keating

- Round-the-world (EW/WE) flying clocks
- Hafele thought there would be effect
- Keating didn't (was open to finding out)
- Many scientists were "certain"
- Results were stunning: all 4 clocks showed difference between EW and WE
- Relatively simple, cheap experiment