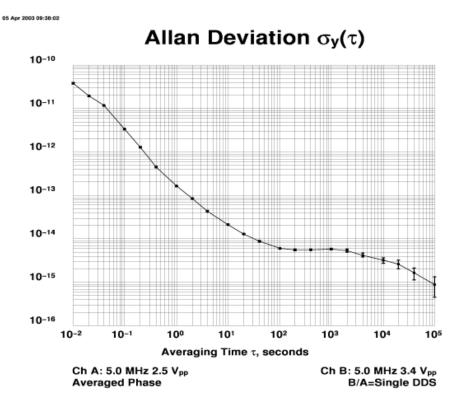

10-14 cesium

- 864 ps/d (~1 ns/d)
- ~10<sup>-13</sup> mid-term
- ~1×10<sup>-14</sup> @ 1 day





06-Dec-2006

### 10-14 more cesium

- 10<sup>-14</sup> not!
- Cesium clocks differ by 2x 50x
- E.g., old 5060A
   vs. new 5071A





### $10^{-14}$ another cesium

- Not even close to 10<sup>-14</sup> @ 1 day
- FTS 4010
- Portable Clock
- Old, tired





### $10^{-14}$ one more cesium

- About 2×10<sup>-13</sup> @ 1 day
- FTS 4050
- See variety of
   Cs beam cavities





C:\tvb\TSCplot\Log22421.gif

### 10<sup>-14</sup> BVA quartz

- But can you get to high altitude and measure in 1 to 100 seconds?
- 10<sup>-13</sup>...10<sup>-14</sup> short
- 10<sup>-11</sup>...10<sup>-12</sup> drift





### 10<sup>-15</sup> active h-maser

- 86.4 ps/d
- Near 1×10<sup>-15</sup> @1d
- Cavity auto-tuned





# 10-15 cesium, long-term

- High-perf units
- Pair near  $2 \times 10^{-14}$  at a day
- Floor near  $5 \times 10^{-15}$  in weeks



#### Powers of Ten - summary

• 10% to  $10^{-15}$  - 15 orders of magnitude



#### Chapter 6

Experimental setup

#### Key Parameters

- How high
- · How long
- How stable
- How many
- How precise
   you measure



Cartoon by Dusan Petricic Scientific American column Wonders by Philip and Phyllis Morrison http://www.sciam.com/1998/0298issue/0298wonders.html

#### Ingredients

- Portable clocks, hp 5071A, @3
  - Check against base clock (home)
  - Check against themselves (away)
- Base clock (passive H-maser)
  - Check against active H-maser)
  - Check against GPS @2
- Measurement system
  - *hp* 53132A TIC (~150 ps) @3
  - Laptop

#### Portable Clock(s)