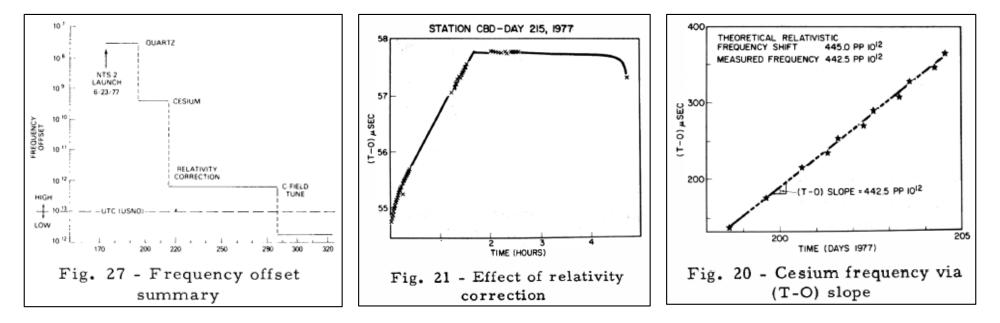

#### 1977 NTS-2

- Navigation Test Satellite #2
- First NAVSTAR GPS, cesium in space
- Verify relativistic effects