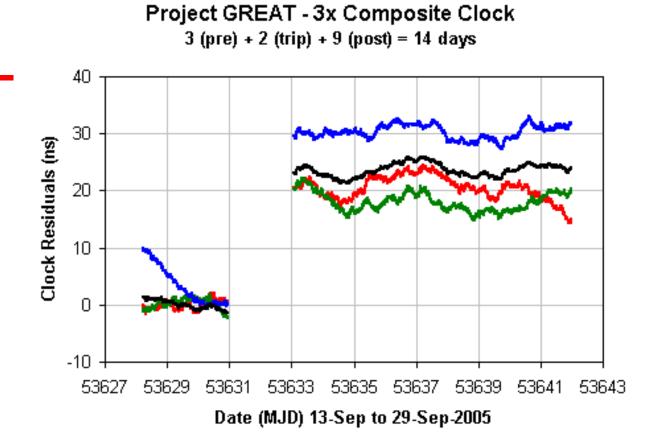

#### Project GREAT (2005)

#### Introduction

- Project GREAT in 2005
  - Attempt to prove the theory of relativity
  - Take cesium clocks up a mountain
  - Do clocks really speed up or slow down?
- Celebrate 100<sup>th</sup> anniversary of 1905
   Albert Einstein's "Annus Mirabilis"
- Celebrate 50<sup>th</sup> anniversary of 1955
  - Louis Essen's NPL cesium clock

## And so... 2005

- General Relativity Einstein Essen Anniversary Test
- Project GRE<sup>2</sup>AT

# The Big Idea

- Take our 3 kids and
   3 cesium clocks up
   Mt Rainier
- See if Einstein was right about gravity and time
- See if clocks really run faster up there

#### Summary - Big Idea

- 3 kids, 3 clocks, 1 family minivan
  - To 5400 feet
  - For 40 hours
  - Expect +20 ns
- Sync time/rate before trip
- Measure time/rate after trip
- Against reference; my "house standard"