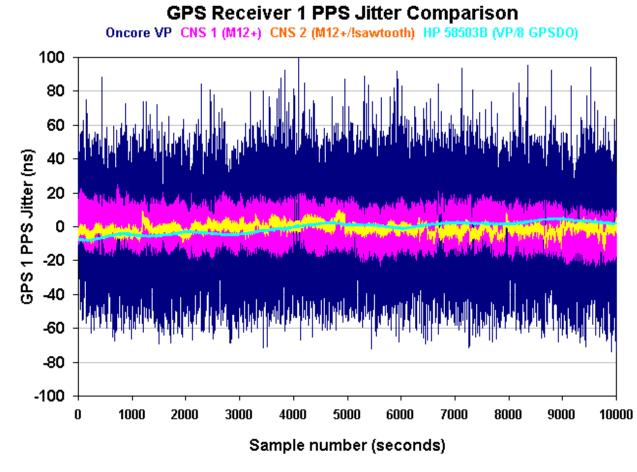

#### One-way or Round-trip

- Clocks run slower on a mountain so:
  - Measure frequency of clock at home
  - Measure frequency of clock on mountain
- Measure against what?
  - How about GPS time & frequency
  - Need better than 10<sup>-13</sup> accuracy
  - Not with my GPS receivers

#### GPS reference

• Direct frequency measurement (GPS)