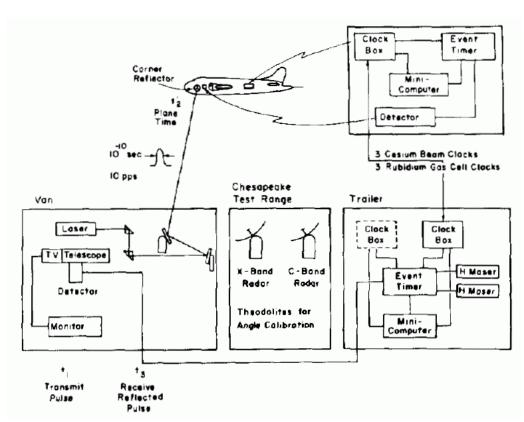

# 1975 C.O. Alley

- Multiple flights
- P3C airplane
- Chesapeake Bay
- Environment
- Multiple clocks
  - 3 Cs, 3 Rb, 2 HM
  - L.C. 5061A
- Laser link

## C.O. Alley

- 3 different altitudes (25, 30, 35 000)
- 5 flights, 2 h, multiple clocks, 0.5%