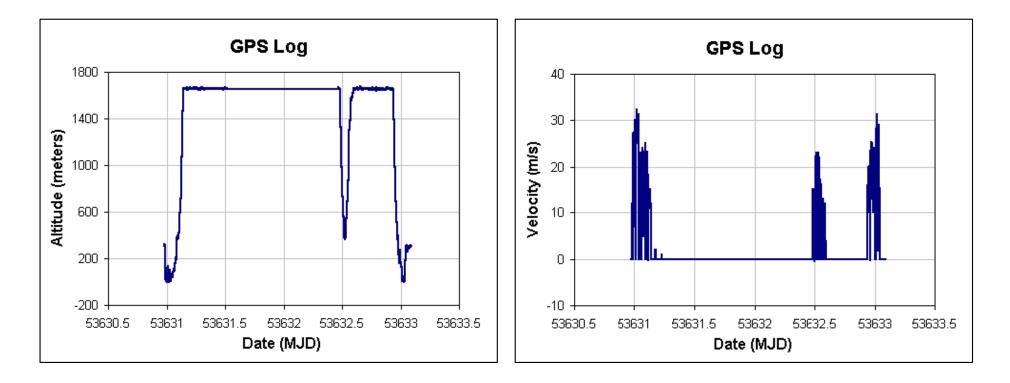

#### Prediction: Gravitational

- Guess 40 to 48 hours
- Guess 1640 300 = 1340 meters
- $\Delta f = 1.5 \times 10^{-13}$ 
  - This  $\Delta f$  is very measurable with 5071A
- 1340 m × 40 hours
- $\Delta T \approx$  +20 ns
  - This  $\Delta T$  is very measurable with 53132A

## Time Dilation Examples

| Transport            | Speed<br>(km/h) | Altitude<br>(km) | Δf                                               | ΔΤ                   |
|----------------------|-----------------|------------------|--------------------------------------------------|----------------------|
| Walking              | 5               | 0                | ~0                                               | ~0 ps/h              |
| Car                  | 100             | 0                | -4×10 <sup>-15</sup>                             | 16 ps/h<br>0.4 ns/d  |
| Balloon              | 0               | 10               | +1.1×10 <sup>-12</sup>                           | +95 ns/d             |
| Plane                | 900             | 10               | -3.5×10 <sup>-13</sup><br>+1.1×10 <sup>-12</sup> | -30 ns/d<br>+95 ns/d |
| GREAT<br>2+2 h drive | 100             | 0                |                                                  | 60 ps                |
| GREAT<br>40 h stay   | 0               | 1.340            | +1.5×10 <sup>-13</sup>                           | 20 ns                |

## Summary - Calculations

- "Many, High, Long"
- 3 best clocks (5071A/001)
- 1340 m (5400' 1000') altitude
- Weekend (40 h)
- 1×10<sup>-16</sup> & 1340 m & 40h &  $\sqrt{3}$
- Estimate ~20 ns
- Estimated accuracy ~2 ns, 10%
- Time dilating at about 500 ps / hour