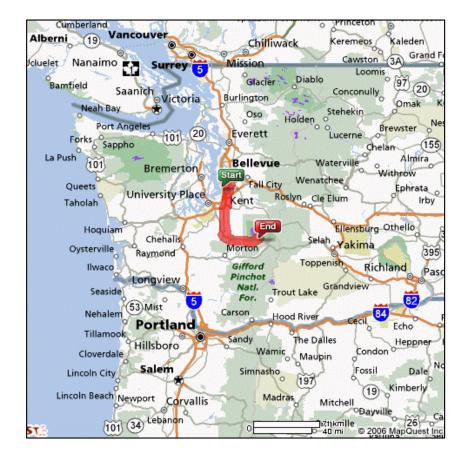

### Map: Seattle to Mt Rainier

• Just 100 miles away (~ $2\frac{1}{2}$  hours)

06-Dec-2006