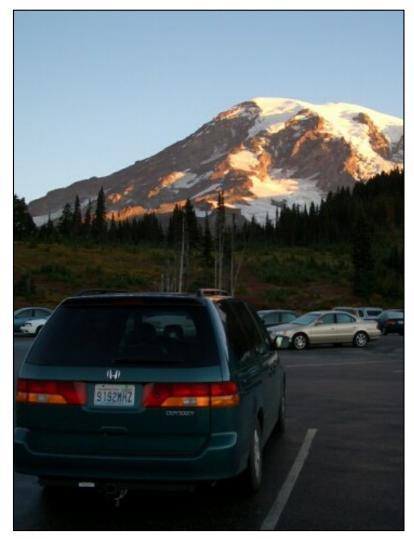

# The Big Idea

- Take our 3 kids and
   3 cesium clocks up
   Mt Rainier
- See if Einstein was right about gravity and time
- See if clocks really run faster up there

### Map: Seattle to Mt Rainier

• Just 100 miles away (~ $2\frac{1}{2}$  hours)

06-Dec-2006

#### Summary - Big Idea

- 3 kids, 3 clocks, 1 family minivan
  - To 5400 feet
  - For 40 hours
  - Expect +20 ns
- Sync time/rate before trip
- Measure time/rate after trip
- Against reference; my "house standard"