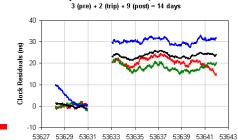

## Summary - Calculations

- "Many, High, Long"
- 3 best clocks (5071A/001)
- 1340 m (5400' 1000') altitude
- Weekend (40 h)
- 1×10<sup>-16</sup> & 1340 m & 40h &  $\sqrt{3}$
- Estimate ~20 ns
- Estimated accuracy ~2 ns, 10%
- Time dilating at about 500 ps / hour