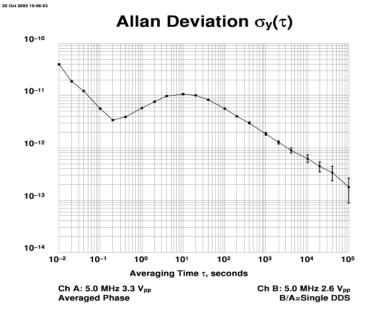

### Cs Second

- 1954...1958
- How long is a second?

comparison between the cesium beam at Teddington and the moon camera at Washington. From an analysis of the various factors involved we have adopted a probable error of  $\pm 20$  cps.

We find, thus, the transition frequency of cesium (4,0) - (3,0) at zero magnetic field is

 $\nu_E = 9\,192\,631\,770 \pm 20$  cycles per second (of E.T.) at 1957.0.

The mean epoch is specified because there is a possibility that the gravitational and atomic time scales may not be the same, and may change secularly. Future determinations of  $\nu_E$  will de cide this question.

|    | Ta               | ble I. Results for $\nu$ | $_E$ obtained fr | om four diffe              | erent sets of dat | a.            |
|----|------------------|--------------------------|------------------|----------------------------|-------------------|---------------|
|    |                  | Means                    | $\Delta H$       | $\nu_E - \overline{\nu}_U$ | $\nu_E$           | $\Delta T''$  |
|    |                  |                          | (sec)            | C C                        | 2                 | $(\sec/yr^2)$ |
| 1. | $\Delta T_{o}$ , | 1954.25-1958.25          | +1.146           | -121                       | 9 192 631 761     | + 0.17        |
| 2. | $\Delta T_{0}$ , | 1955.25-1958.25          | 1.085            | -115                       | 767               | + 0.10        |
| 3. | $\Delta T_c$ ,   | 1954.25-1958.25          | 1.035            | -110                       | 772               | + 0.12        |
| 4. | $\Delta T_c$ ,   | 1955.25-1958.25          | 0.966            | -102                       | 780               | + 0.17        |