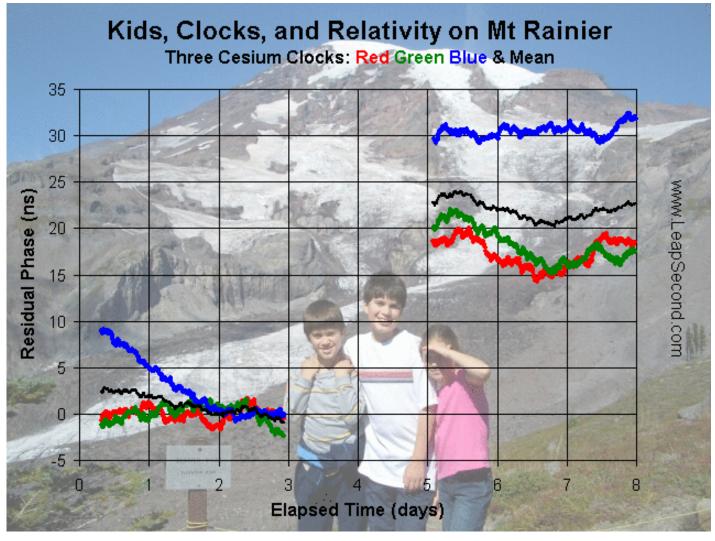

# The Big Idea

- Take our 3 kids and
   3 cesium clocks up
   Mt Rainier
- See if Einstein was right about gravity and time
- See if clocks really run faster up there

#### Prediction: Gravitational

- Guess 40 to 48 hours
- Guess 1640 300 = 1340 meters
- $\Delta f = 1.5 \times 10^{-13}$ 
  - This  $\Delta f$  is very measurable with 5071A
- 1340 m × 40 hours
- $\Delta T \approx$  +20 ns
  - This  $\Delta T$  is very measurable with 53132A

## Time Dilation Examples

| Transport            | Speed<br>(km/h) | Altitude<br>(km) | Δf                                               | ΔΤ                   |
|----------------------|-----------------|------------------|--------------------------------------------------|----------------------|
| Walking              | 5               | 0                | ~0                                               | ~0 ps/h              |
| Car                  | 100             | 0                | -4×10 <sup>-15</sup>                             | 16 ps/h<br>0.4 ns/d  |
| Balloon              | 0               | 10               | +1.1×10 <sup>-12</sup>                           | +95 ns/d             |
| Plane                | 900             | 10               | -3.5×10 <sup>-13</sup><br>+1.1×10 <sup>-12</sup> | -30 ns/d<br>+95 ns/d |
| GREAT<br>2+2 h drive | 100             | 0                |                                                  | 60 ps                |
| GREAT<br>40 h stay   | 0               | 1.340            | +1.5×10 <sup>-13</sup>                           | 20 ns                |

## Summary - Calculations

- "Many, High, Long"
- 3 best clocks (5071A/001)
- 1340 m (5400' 1000') altitude
- Weekend (40 h)
- 1×10<sup>-16</sup> & 1340 m & 40h &  $\sqrt{3}$
- Estimate ~20 ns
- Estimated accuracy ~2 ns, 10%
- Time dilating at about 500 ps / hour

#### Summary - Big Idea

- 3 kids, 3 clocks, 1 family minivan
  - To 5400 feet
  - For 40 hours
  - Expect +20 ns
- Sync time/rate before trip
- Measure time/rate after trip
- Against reference; my "house standard"