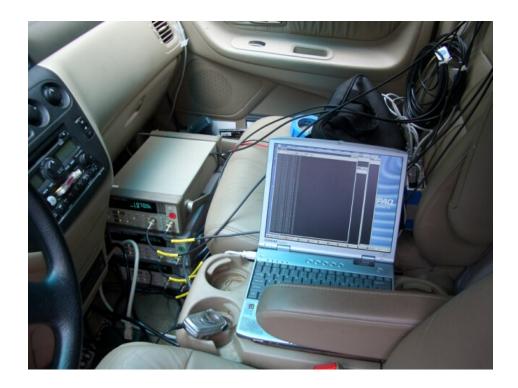

#### One-way or Round-trip

- Clocks run slower on a mountain so:
  - Measure frequency of clock at home
  - Measure frequency of clock on mountain
- Measure against what?
  - How about GPS time & frequency
  - Need better than 10<sup>-13</sup> accuracy
  - Not with my GPS receivers

#### GPS reference

• Direct frequency measurement (GPS)

#### Summary - Big Idea

- 3 kids, 3 clocks, 1 family minivan
  - To 5400 feet
  - For 40 hours
  - Expect +20 ns
- Sync time/rate before trip
- Measure time/rate after trip
- Against reference; my "house standard"