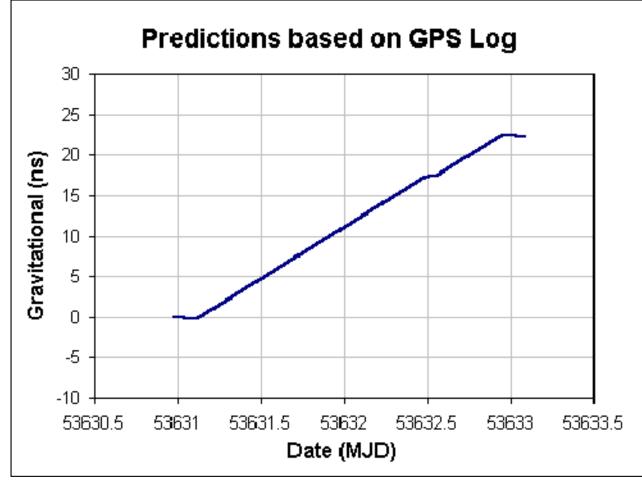

### Math Detail

- To a first approximation, small v,  $\Delta h$
- Kinematic:  $\Delta f_k \approx -\frac{1}{2} v^2 / c^2$
- Gravitation:  $\Delta f_g \approx +g\Delta h/c^2$
- Sagnac:  $\Delta f_s \approx -\omega R^2 \cos^2(\phi) \cdot \lambda / c^2$
- Net  $\Delta \mathbf{f} = \Delta \mathbf{f}_{\mathbf{k}} + \Delta \mathbf{f}_{g} + \Delta \mathbf{f}_{s}$
- Total  $\Delta T = \sum \Delta f \times T$

#### Prediction: Gravitational

- Guess 40 to 48 hours
- Guess 1640 300 = 1340 meters
- $\Delta f = 1.5 \times 10^{-13}$ 
  - This  $\Delta f$  is very measurable with 5071A
- 1340 m × 40 hours
- $\Delta T \approx$  +20 ns
  - This  $\Delta T$  is very measurable with 53132A