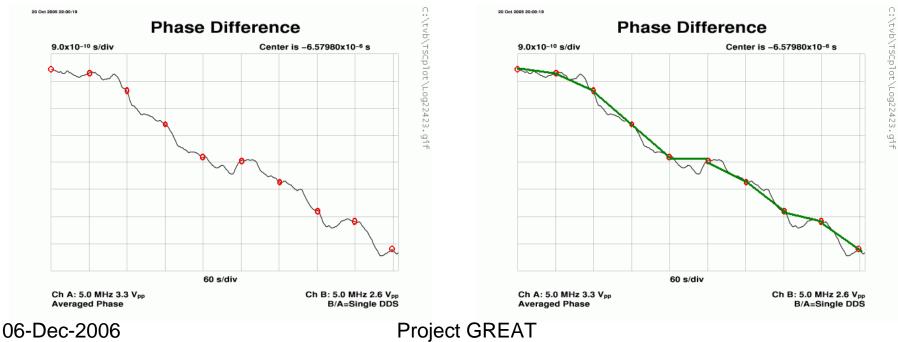

### Map: Seattle to Mt Rainier

• Just 100 miles away (~ $2\frac{1}{2}$  hours)

06-Dec-2006