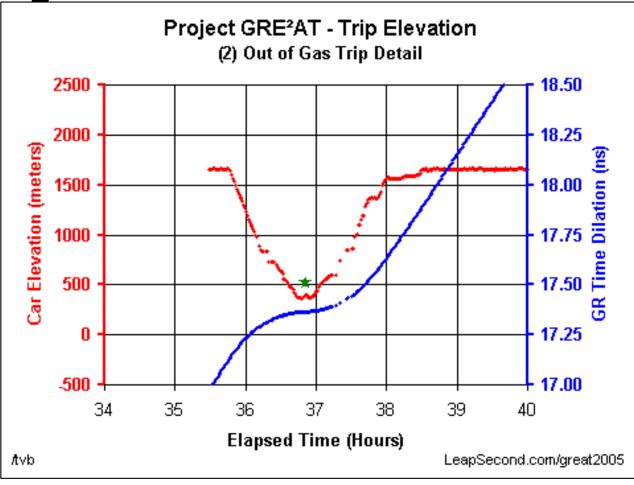

#### Prediction: Gravitational

- Guess 40 to 48 hours
- Guess 1640 300 = 1340 meters
- $\Delta f = 1.5 \times 10^{-13}$ 
  - This  $\Delta f$  is very measurable with 5071A
- 1340 m × 40 hours
- $\Delta T \approx$  +20 ns
  - This  $\Delta T$  is very measurable with 53132A