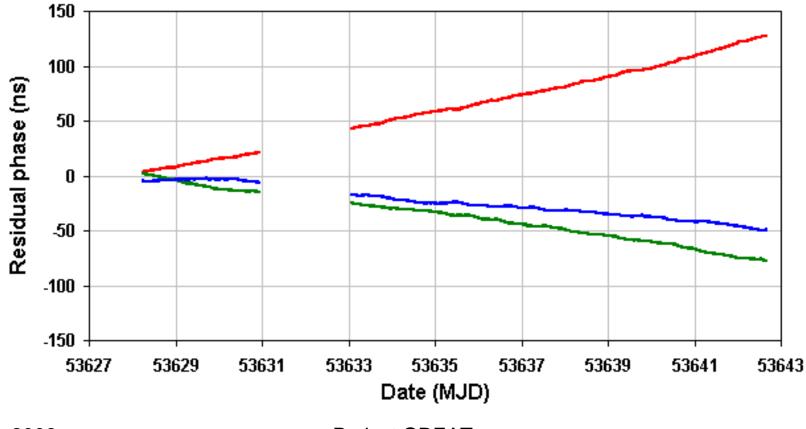

## Time Dilation Examples

| Transport            | Speed<br>(km/h) | Altitude<br>(km) | Δf                                               | ΔΤ                   |
|----------------------|-----------------|------------------|--------------------------------------------------|----------------------|
| Walking              | 5               | 0                | ~0                                               | ~0 ps/h              |
| Car                  | 100             | 0                | -4×10 <sup>-15</sup>                             | 16 ps/h<br>0.4 ns/d  |
| Balloon              | 0               | 10               | +1.1×10 <sup>-12</sup>                           | +95 ns/d             |
| Plane                | 900             | 10               | -3.5×10 <sup>-13</sup><br>+1.1×10 <sup>-12</sup> | -30 ns/d<br>+95 ns/d |
| GREAT<br>2+2 h drive | 100             | 0                |                                                  | 60 ps                |
| GREAT<br>40 h stay   | 0               | 1.340            | +1.5×10 <sup>-13</sup>                           | 20 ns                |

## Summary - Calculations

- "Many, High, Long"
- 3 best clocks (5071A/001)
- 1340 m (5400' 1000') altitude
- Weekend (40 h)
- 1×10<sup>-16</sup> & 1340 m & 40h &  $\sqrt{3}$
- Estimate ~20 ns
- Estimated accuracy ~2 ns, 10%
- Time dilating at about 500 ps / hour

#### Summary - Big Idea

- 3 kids, 3 clocks, 1 family minivan
  - To 5400 feet
  - For 40 hours
  - Expect +20 ns
- Sync time/rate before trip
- Measure time/rate after trip
- Against reference; my "house standard"