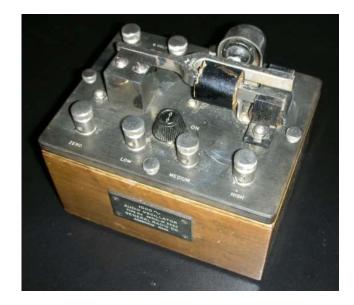

## Louis Essen

- 10 years later ...
- Essen at NPL with a HP 5060A "Flying Clock"

Fig. 10. Dr. L. Essen, who developed world's first Cesium<sup>133</sup> atomic-controlled frequency standard at National Physical Laboratories, examines compact cesiumbeam frequency standard that controls traveling clock.