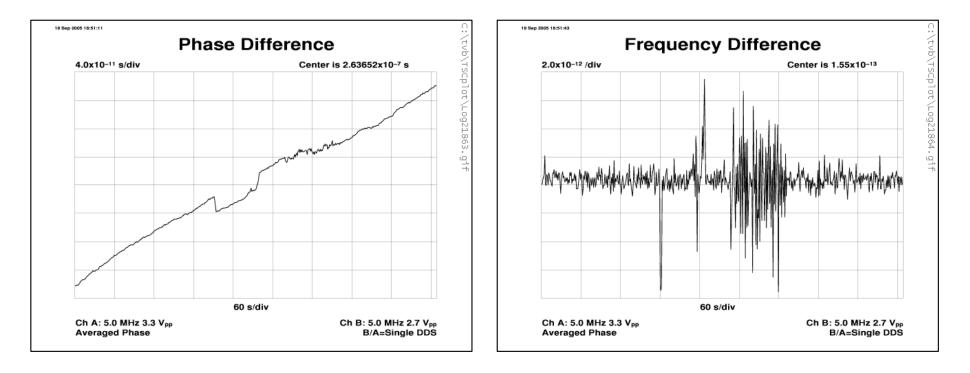

| 5.71±.18x10-12        | 20000         | 6.1±1.1x10-15         |
| 1             | 1.71±.054x10-12       | 40000         | 4.2±1.1x10-15         |
| 2             | 7.18±.22x10-13        | 100000        | 2.0±.90x10-15         |
| 4             | 3.26±.10x10-13        |               |                       |
| 10            | 2.08±.065x10-13       |               |                       |
| 20            | 1.274±.040x10-13      |               |                       |
| 40            | 8.34±.26x10-14        |               |                       |
| 100           | 4.91±.15x10-14        |               |                       |
| 200           | 3.41±.11x10-14        |               |                       |

- But weird *short-term* stability
- Probably OK (20 ps jumps, 10 ps noise)



### Portable Clock(s)

~2 days before trip + ~10 days after tip



Project GREAT

### Portable Clock(s)

#### ~3 week trip would work even better



06-Dec-2006

**Project GREAT** 

### Confidence Summary

- Base clock is good to ~2×10<sup>-15</sup>
- Portable clocks are good to  ${\sim}2{\times}10^{\text{-14}}$
- Relativistic effect is ~ $1.5 \times 10^{-13}$
- GPS log is much better than 1%
- No show-stopper glitches
- So experiment accuracy is ~15%
- 15% of 22 ns is ~3 ns

### 3-Hat, phase (home)

Cs<sub>i</sub> - Cs<sub>j</sub> via lab reference

3 clocks using '3-hat'



### 3-Hat, phase (away)

Cs<sub>i</sub> - Cs<sub>j</sub> via mutual-comparisons

3 clocks using '3-hat' Residual phase (ns) -10 -20 -30 -50 Date (MJD)

### 3-Hat, phase (combined)

•  $Cs_i - Cs_j$  continuous

3 cl