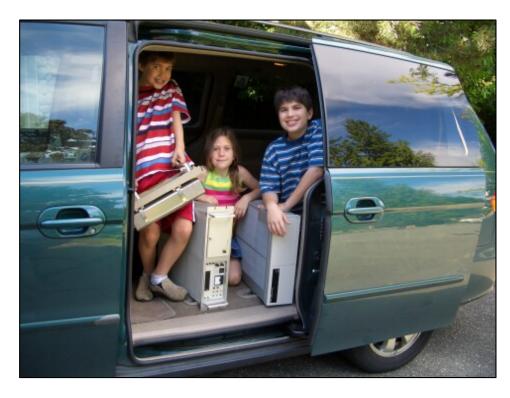

# The Big Idea

- Take our 3 kids and
   3 cesium clocks up
   Mt Rainier
- See if Einstein was right about gravity and time
- See if clocks really run faster up there

#### Summary - Big Idea

- 3 kids, 3 clocks, 1 family minivan
  - To 5400 feet
  - For 40 hours
  - Expect +20 ns
- Sync time/rate before trip
- Measure time/rate after trip
- Against reference; my "house standard"